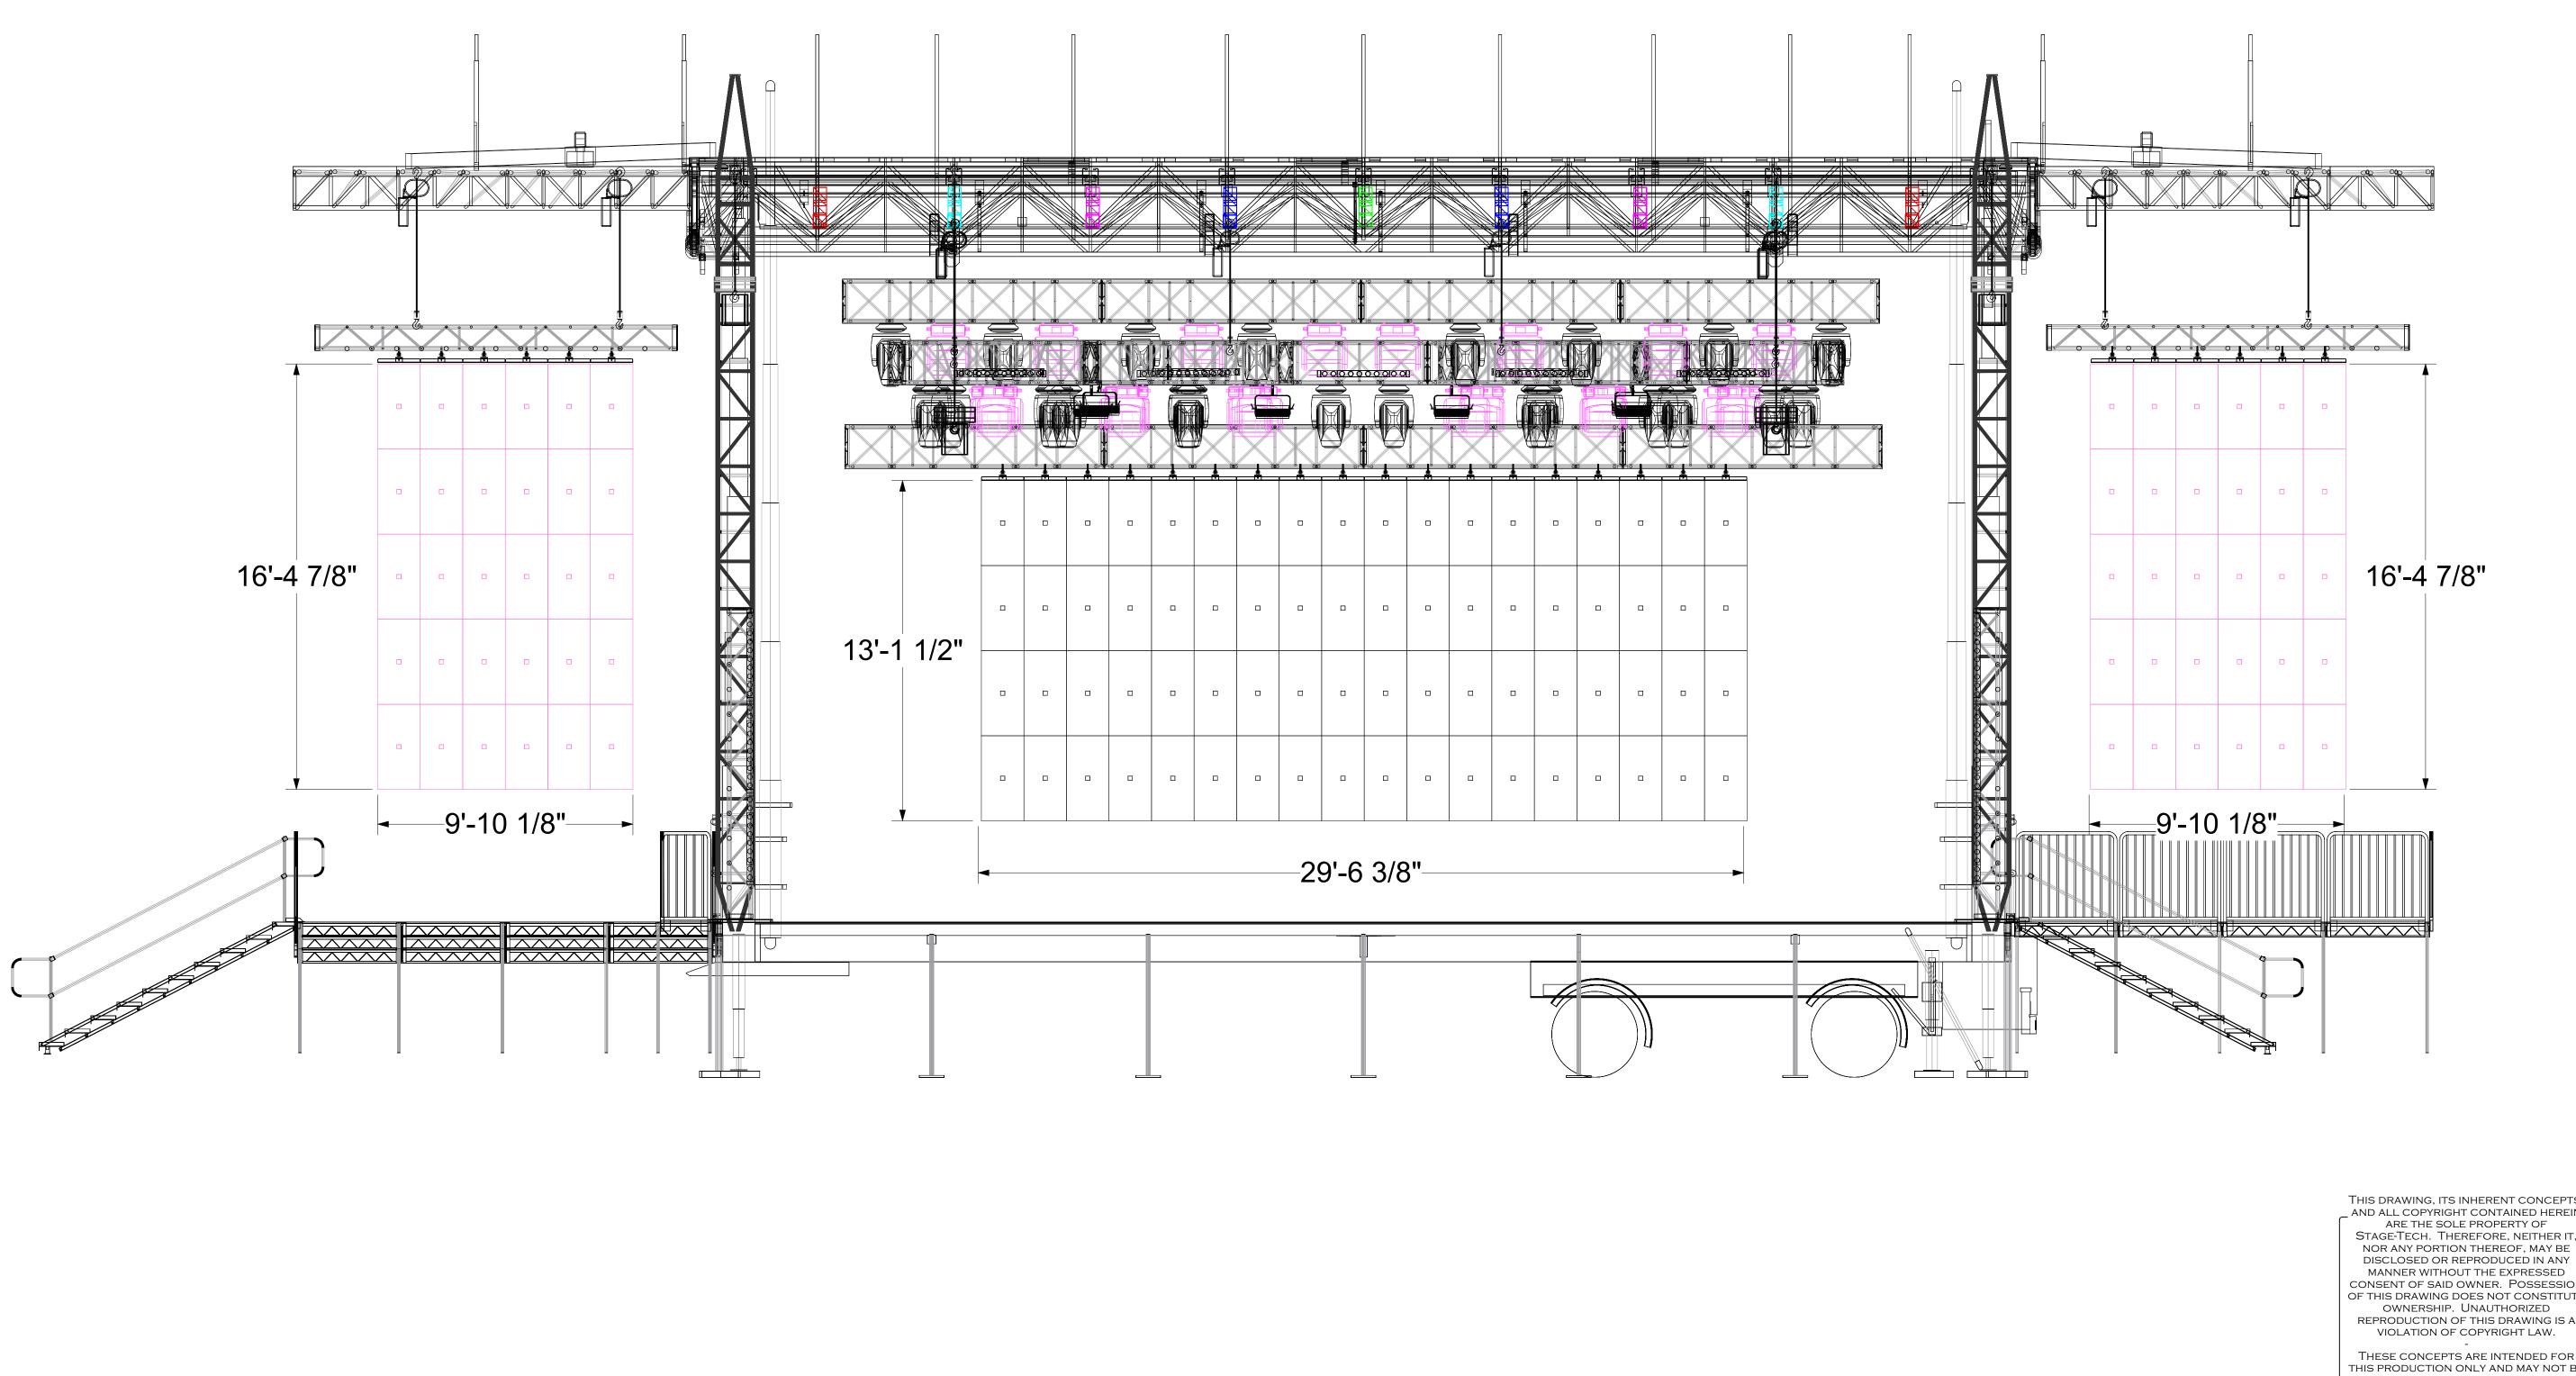

ANY INCLUDED WEIGHTS AND/OR RIGGING ELEMENTS ARE OFFERED AS ESTIMATES ONLY, ARE EXPRESSLY NOT CERTIFIED BY STAGE-TECH, AND SHOULD BE REFERRED TO APPROPRIATE -PROFESSIONALS FOR EVALUATION.

| PRODUCTION                                                                                                      |                                                                                                       |  |  |  |  |  |
|-----------------------------------------------------------------------------------------------------------------|-------------------------------------------------------------------------------------------------------|--|--|--|--|--|
| fax: 562.407.13<br>e-mail: hannahb@stage                                                                        | voice: 562.407.1133<br>fax: 562.407.1306<br>e-mail: hannahb@stage-tech.com<br>web: www.stage-tech.com |  |  |  |  |  |
| NOTES:                                                                                                          |                                                                                                       |  |  |  |  |  |
|                                                                                                                 | Redrock Huntington Beach 550<br>Huntington Beach, CA                                                  |  |  |  |  |  |
|                                                                                                                 |                                                                                                       |  |  |  |  |  |
| REVISIONS:                                                                                                      | //                                                                                                    |  |  |  |  |  |
| //                                                                                                              | //                                                                                                    |  |  |  |  |  |
| /                                                                                                               | //                                                                                                    |  |  |  |  |  |
| JOB NUMBER:                                                                                                     |                                                                                                       |  |  |  |  |  |
| **_***                                                                                                          |                                                                                                       |  |  |  |  |  |
| INSTALL DATE:                                                                                                   |                                                                                                       |  |  |  |  |  |
| //                                                                                                              |                                                                                                       |  |  |  |  |  |
| DRAWING DESCRIPTION:<br>Front View                                                                              | ,                                                                                                     |  |  |  |  |  |
| FILE NAME:                                                                                                      | ·                                                                                                     |  |  |  |  |  |
| Redrock Huntington Beach 5                                                                                      | 50 01.19.23.vwx                                                                                       |  |  |  |  |  |
| CREATED:                                                                                                        |                                                                                                       |  |  |  |  |  |
| 1/17/22                                                                                                         |                                                                                                       |  |  |  |  |  |
| LAST REVISION:                                                                                                  |                                                                                                       |  |  |  |  |  |
| s,<br>N<br>SCALE: STAM                                                                                          |                                                                                                       |  |  |  |  |  |
| N.T.S.                                                                                                          | •                                                                                                     |  |  |  |  |  |
| TE<br>A<br>FITTED" .PDF'S & FAXES<br>ARE NOT TO THIS SCALE<br>(PLEASE USE GRAPHIC<br>SCALE)<br>SHEET:<br>Sht 10 |                                                                                                       |  |  |  |  |  |
|                                                                                                                 |                                                                                                       |  |  |  |  |  |
|                                                                                                                 |                                                                                                       |  |  |  |  |  |
|                                                                                                                 |                                                                                                       |  |  |  |  |  |
| US Arch D                                                                                                       |                                                                                                       |  |  |  |  |  |