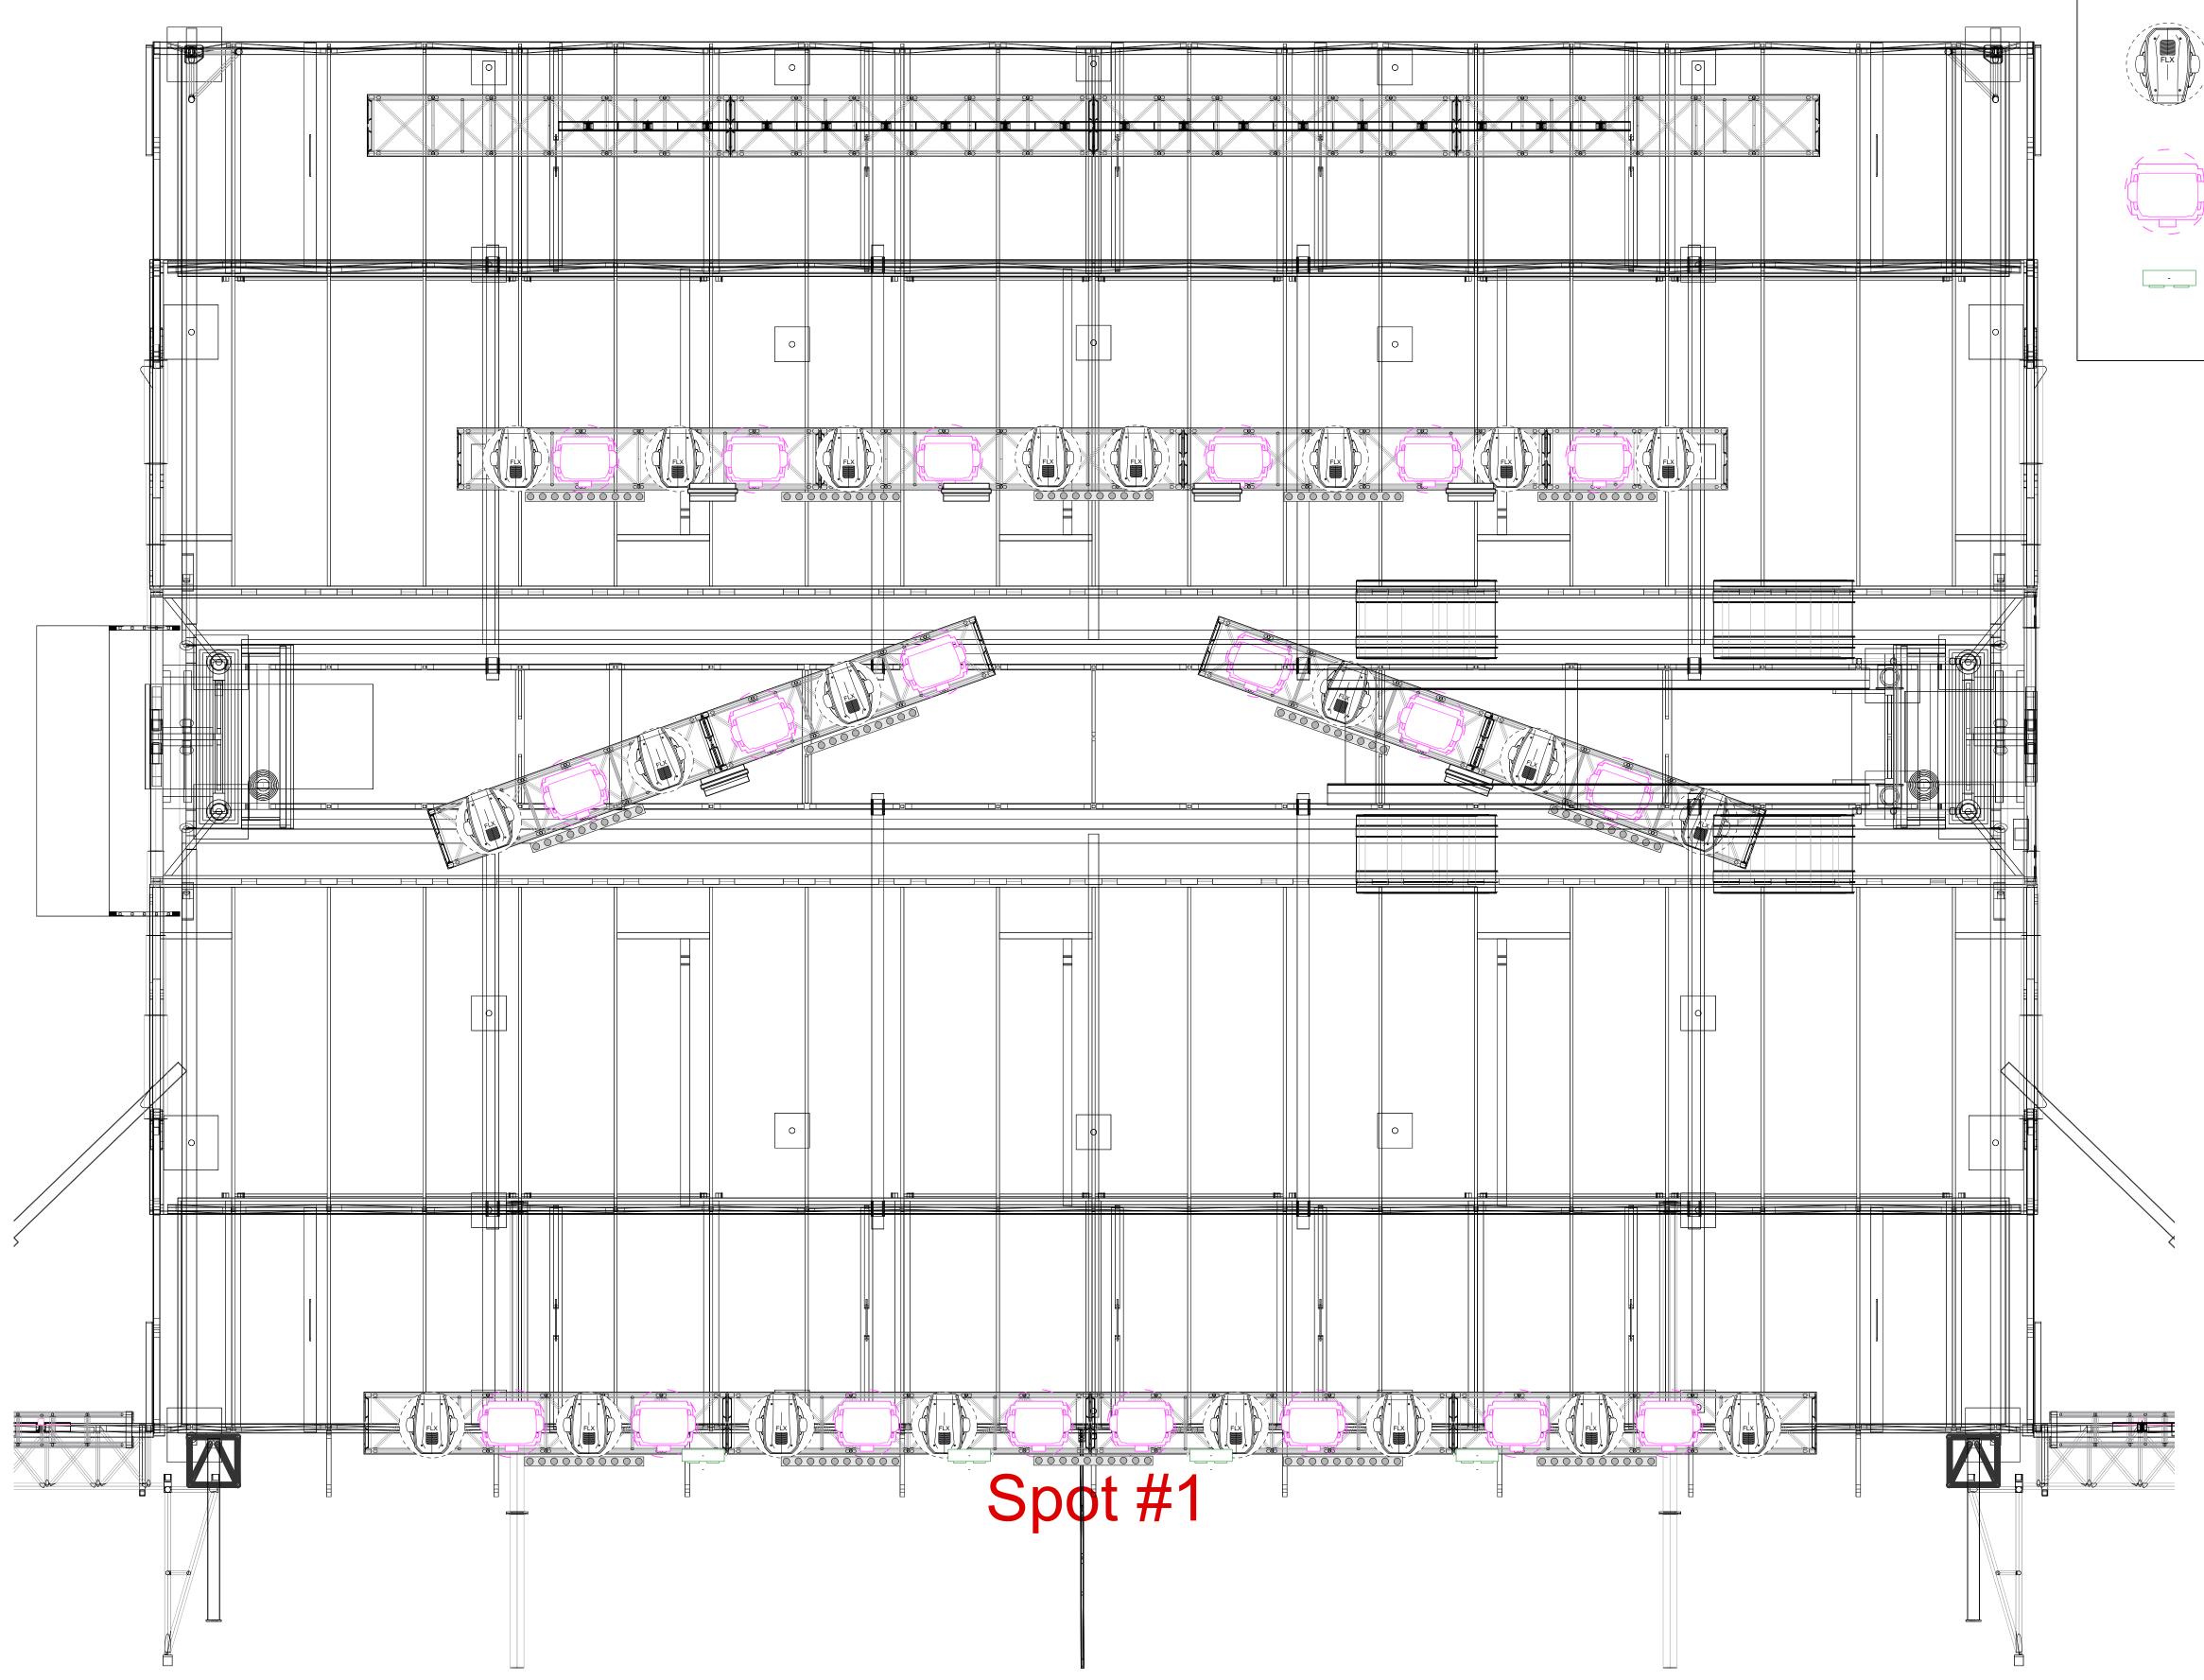

ANY INCLUDED WEIGHTS AND/OR RIGGING ELEMENTS ARE OFFERED AS ESTIMATES ONLY, ARE EXPRESSLY NOT CERTIFIED BY STAGE-TECH, AND SHOULD BE REFERRED TO APPROPRIATE -PROFESSIONALS FOR EVALUATION.

| PRODUCTION                                                                                                      |                                                                                                       |  |  |  |  |  |
|-----------------------------------------------------------------------------------------------------------------|-------------------------------------------------------------------------------------------------------|--|--|--|--|--|
| fax: 562.407.13<br>e-mail: hannahb@stage                                                                        | voice: 562.407.1133<br>fax: 562.407.1306<br>e-mail: hannahb@stage-tech.com<br>web: www.stage-tech.com |  |  |  |  |  |
| NOTES:                                                                                                          |                                                                                                       |  |  |  |  |  |
|                                                                                                                 | Redrock Huntington Beach 550<br>Huntington Beach, CA                                                  |  |  |  |  |  |
|                                                                                                                 |                                                                                                       |  |  |  |  |  |
| REVISIONS:                                                                                                      | //                                                                                                    |  |  |  |  |  |
| //                                                                                                              | //                                                                                                    |  |  |  |  |  |
| /                                                                                                               | //                                                                                                    |  |  |  |  |  |
| JOB NUMBER:                                                                                                     |                                                                                                       |  |  |  |  |  |
| **_***                                                                                                          |                                                                                                       |  |  |  |  |  |
| INSTALL DATE:                                                                                                   |                                                                                                       |  |  |  |  |  |
| //                                                                                                              |                                                                                                       |  |  |  |  |  |
| DRAWING DESCRIPTION:<br>Front View                                                                              | ,                                                                                                     |  |  |  |  |  |
| FILE NAME:                                                                                                      | ·                                                                                                     |  |  |  |  |  |
| Redrock Huntington Beach 5                                                                                      | 50 01.19.23.vwx                                                                                       |  |  |  |  |  |
| CREATED:                                                                                                        |                                                                                                       |  |  |  |  |  |
| 1/17/22                                                                                                         |                                                                                                       |  |  |  |  |  |
| LAST REVISION:                                                                                                  |                                                                                                       |  |  |  |  |  |
| s,<br>N<br>SCALE: STAM                                                                                          |                                                                                                       |  |  |  |  |  |
| N.T.S.                                                                                                          | •                                                                                                     |  |  |  |  |  |
| TE<br>A<br>FITTED" .PDF'S & FAXES<br>ARE NOT TO THIS SCALE<br>(PLEASE USE GRAPHIC<br>SCALE)<br>SHEET:<br>Sht 10 |                                                                                                       |  |  |  |  |  |
|                                                                                                                 |                                                                                                       |  |  |  |  |  |
|                                                                                                                 |                                                                                                       |  |  |  |  |  |
|                                                                                                                 |                                                                                                       |  |  |  |  |  |
| US Arch D                                                                                                       |                                                                                                       |  |  |  |  |  |