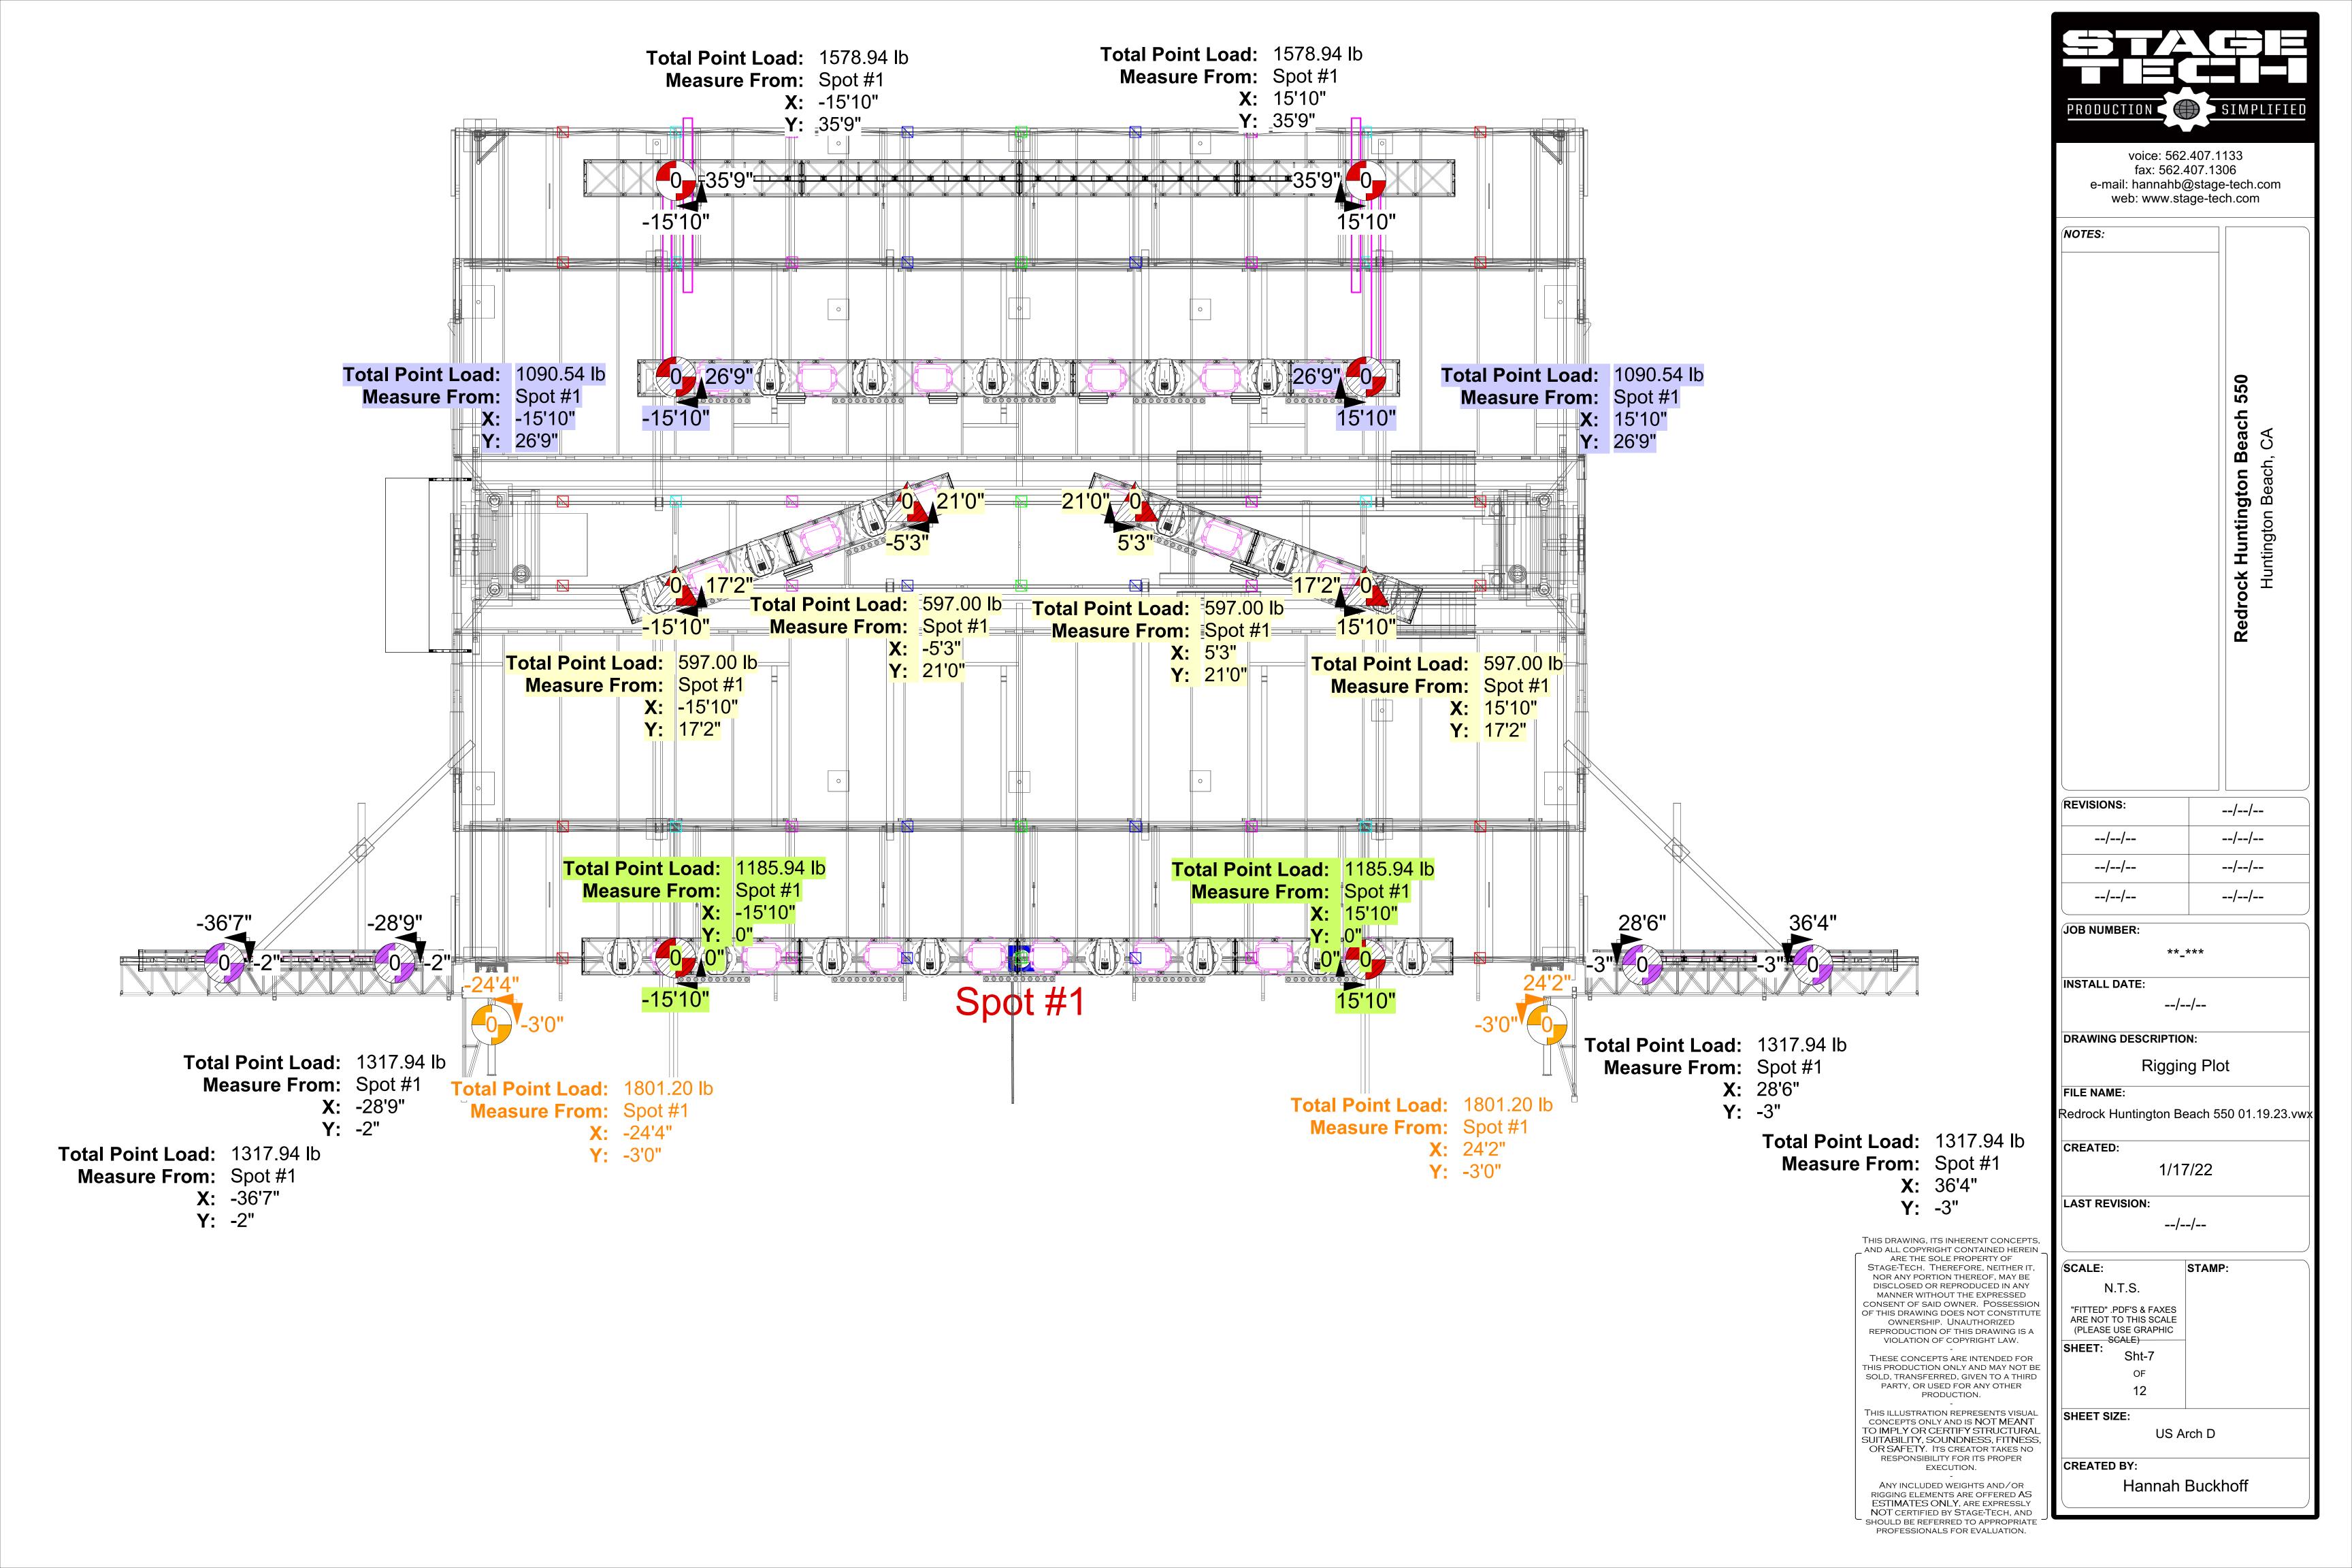

PRODUCTION.

ANY INCLUDED WEIGHTS AND/OR RIGGING ELEMENTS ARE OFFERED AS ESTIMATES ONLY, ARE EXPRESSLY NOT CERTIFIED BY STAGE-TECH, AND SHOULD BE REFERRED TO APPROPRIATE PROFESSIONALS FOR EVALUATION.

|                           | V1 Truss       |             |              |   |                    |                                     |
|---------------------------|----------------|-------------|--------------|---|--------------------|-------------------------------------|
| Equipment                 | Qty.           |             | Weight (lbs) |   | Total (qty. x wt.) |                                     |
| 20.5" Truss 10'           | 4              | x           | 90           | = | 360                |                                     |
| Bumper Bars               | 18             | ×<br>x      | 12           |   | 216                |                                     |
| 500x1000mm Infiled Panels | 72             |             | 28           | = | 2016               |                                     |
| Cable                     | 1              | X           | 200          | - | 2010               |                                     |
|                           |                | X           |              |   |                    |                                     |
| 1 Ton Motor w/60' Chain   | 2              | X           | 182.94       | = | 365.88             | 1/2 Total Load for 2 Diaging Dainta |
|                           |                |             |              |   | 2 Point EDL        |                                     |
|                           |                |             |              |   | 3157.88            | 1578.94                             |
| Fauinmont                 | L1 Truss       |             | $M_{aight}$  | 1 |                    |                                     |
| Equipment                 | Qty.           |             | Weight (lbs) |   | Total (qty. x wt.) |                                     |
| 20.5" Truss 10'           | 3              | X           | 90           | = | 270                |                                     |
| 20.5" Truss 5'            | 1              | X           | 56           | = | 56                 |                                     |
| Elation Platinum FLX      | 8              | X           | 75           | = | 600                |                                     |
| Elation 1200 Wash         | 6              | X           | 87           | = | 522                |                                     |
| Lumina Strip              | 5              | X           | 14           | = | 70                 |                                     |
| Elation Protron 3K Color  | 4              | X           | 24.3         | = | 97.2               |                                     |
| Cable                     | 1              | X           | 200          | = | 200                |                                     |
| 1 Ton Motor w/60' Chain   | 2              | x           | 182.94       | = | 365.88             |                                     |
|                           |                |             |              | 1 | 2 Point EDL        | 1/2 Total Load for 2 Rigging Points |
|                           |                |             |              |   | 2181.08            | 1090.54                             |
|                           | L2 & L3 Angled | Trus        | 6            |   |                    |                                     |
| Equipment                 | Qty.           |             | Weight (lbs) |   | Total (qty. x wt.) |                                     |
| 20.5" Truss 8'            | 2              | x           | 51           | = | 102                |                                     |
| Elation Platinum FLX      | 3              | x           | 75           | = | 225                |                                     |
| Elation 1200 Wash         | 3              | x           | 87           | = | 261                |                                     |
| Lumina Strip              | 2              | x           | 14           | = | 28                 |                                     |
| Elation Protron 3K Color  | 1              | x           | 24.3         | = | 24.3               |                                     |
| Cable                     | 1              | x           | 200          | = | 200                |                                     |
| 1/2 Ton Motor w/60' Chain | 2              | x           | 176.93       | = | 353.86             |                                     |
|                           | •              |             |              |   | 2 Point EDL        | 1/2 Total Load for 2 Rigging Points |
|                           |                |             |              |   | 1194.16            | 597.08                              |
|                           | L4 Truss       | _           |              |   |                    |                                     |
| Equipment                 | Qty.           |             | Weight (lbs) |   | Total (qty. x wt.) |                                     |
| 20.5" Truss 10'           | 4              | x           | 90           | = | 360                |                                     |
| Platinum FLX              | 8              | x           | 75           | = | 600                |                                     |
| Elation 1200 Wash         | 8              | x           | 87           | = | 696                |                                     |
| Lumina Strip              | 5              | x           | 14           | = | 70                 |                                     |
| 4 Light Blinders          | 4              | x           | 20           | = | 80                 |                                     |
| Cable                     | 1              | x           | 200          | = | 200                |                                     |
| 1 Ton Motor w/60' Chain   | 2              | x           | 182.94       | = | 365.88             |                                     |
|                           |                |             |              | 1 | 2 Point EDL        | 1/2 Total Load for 2 Rigging Points |
|                           |                |             |              |   | 2371.88            | 1185.94                             |
|                           | Video Wings T  | <b>russ</b> |              |   |                    |                                     |
| Equipment                 | Qty.           |             | Weight (lbs) |   | Total (qty. x wt.) |                                     |
| 12" Truss 14'             | 1              | х           | 90           | = | 90                 |                                     |
| Bumper Bars               | 11             | x           | 12           | = | 132                |                                     |
| 500x1000 Panels           | 66             | x           | 28           | = | 1848               |                                     |
| Cable                     | 1              | X           | 200          | = | 200                |                                     |
| 1 Ton Motor w/60' Chain   | 2              | X           | 182.94       | = | 365.88             |                                     |
|                           |                | <u> </u>    |              |   |                    | 1/2 Total Load for 2 Rigging Points |
|                           |                |             |              |   | 2635.88            | 1317.94                             |
|                           |                |             |              | 1 |                    |                                     |

| PRODUCTION                                                                                  |                                                          |
|---------------------------------------------------------------------------------------------|----------------------------------------------------------|
| fax: 562.4<br>e-mail: hannahb@                                                              | .407.1133<br>407.1306<br>@stage-tech.com<br>age-tech.com |
| NOTES:                                                                                      | <b>ck Huntington Beach 550</b><br>Huntington Beach, CA   |
|                                                                                             | Redrock Huntington Beac<br>Huntington Beach, CA          |
| REVISIONS:                                                                                  |                                                          |
| //                                                                                          | //                                                       |
| //                                                                                          | //                                                       |
| //                                                                                          | //                                                       |
| JOB NUMBER:                                                                                 |                                                          |
| **-<br>INSTALL DATE:<br>/-                                                                  |                                                          |
| DRAWING DESCRIPTIO                                                                          | N:                                                       |
| Riggin                                                                                      | g Math                                                   |
| FILE NAME:<br>Redrock Huntington Be                                                         | each 550 01.19.23.vw                                     |
| CREATED:                                                                                    |                                                          |
|                                                                                             | 7/22                                                     |
| LAST REVISION:<br>/-                                                                        | -/                                                       |
| SCALE:                                                                                      | STAMP:                                                   |
| N.T.S.<br>"FITTED" .PDF'S & FAXES<br>ARE NOT TO THIS SCALE<br>(PLEASE USE GRAPHIC<br>SCALE) |                                                          |
| SHEET: Sht-8<br>OF<br>12                                                                    |                                                          |
| SHEET SIZE:<br>US A                                                                         | rch D                                                    |
| CREATED BY:<br>Hannah                                                                       | Buckhoff                                                 |
|                                                                                             |                                                          |