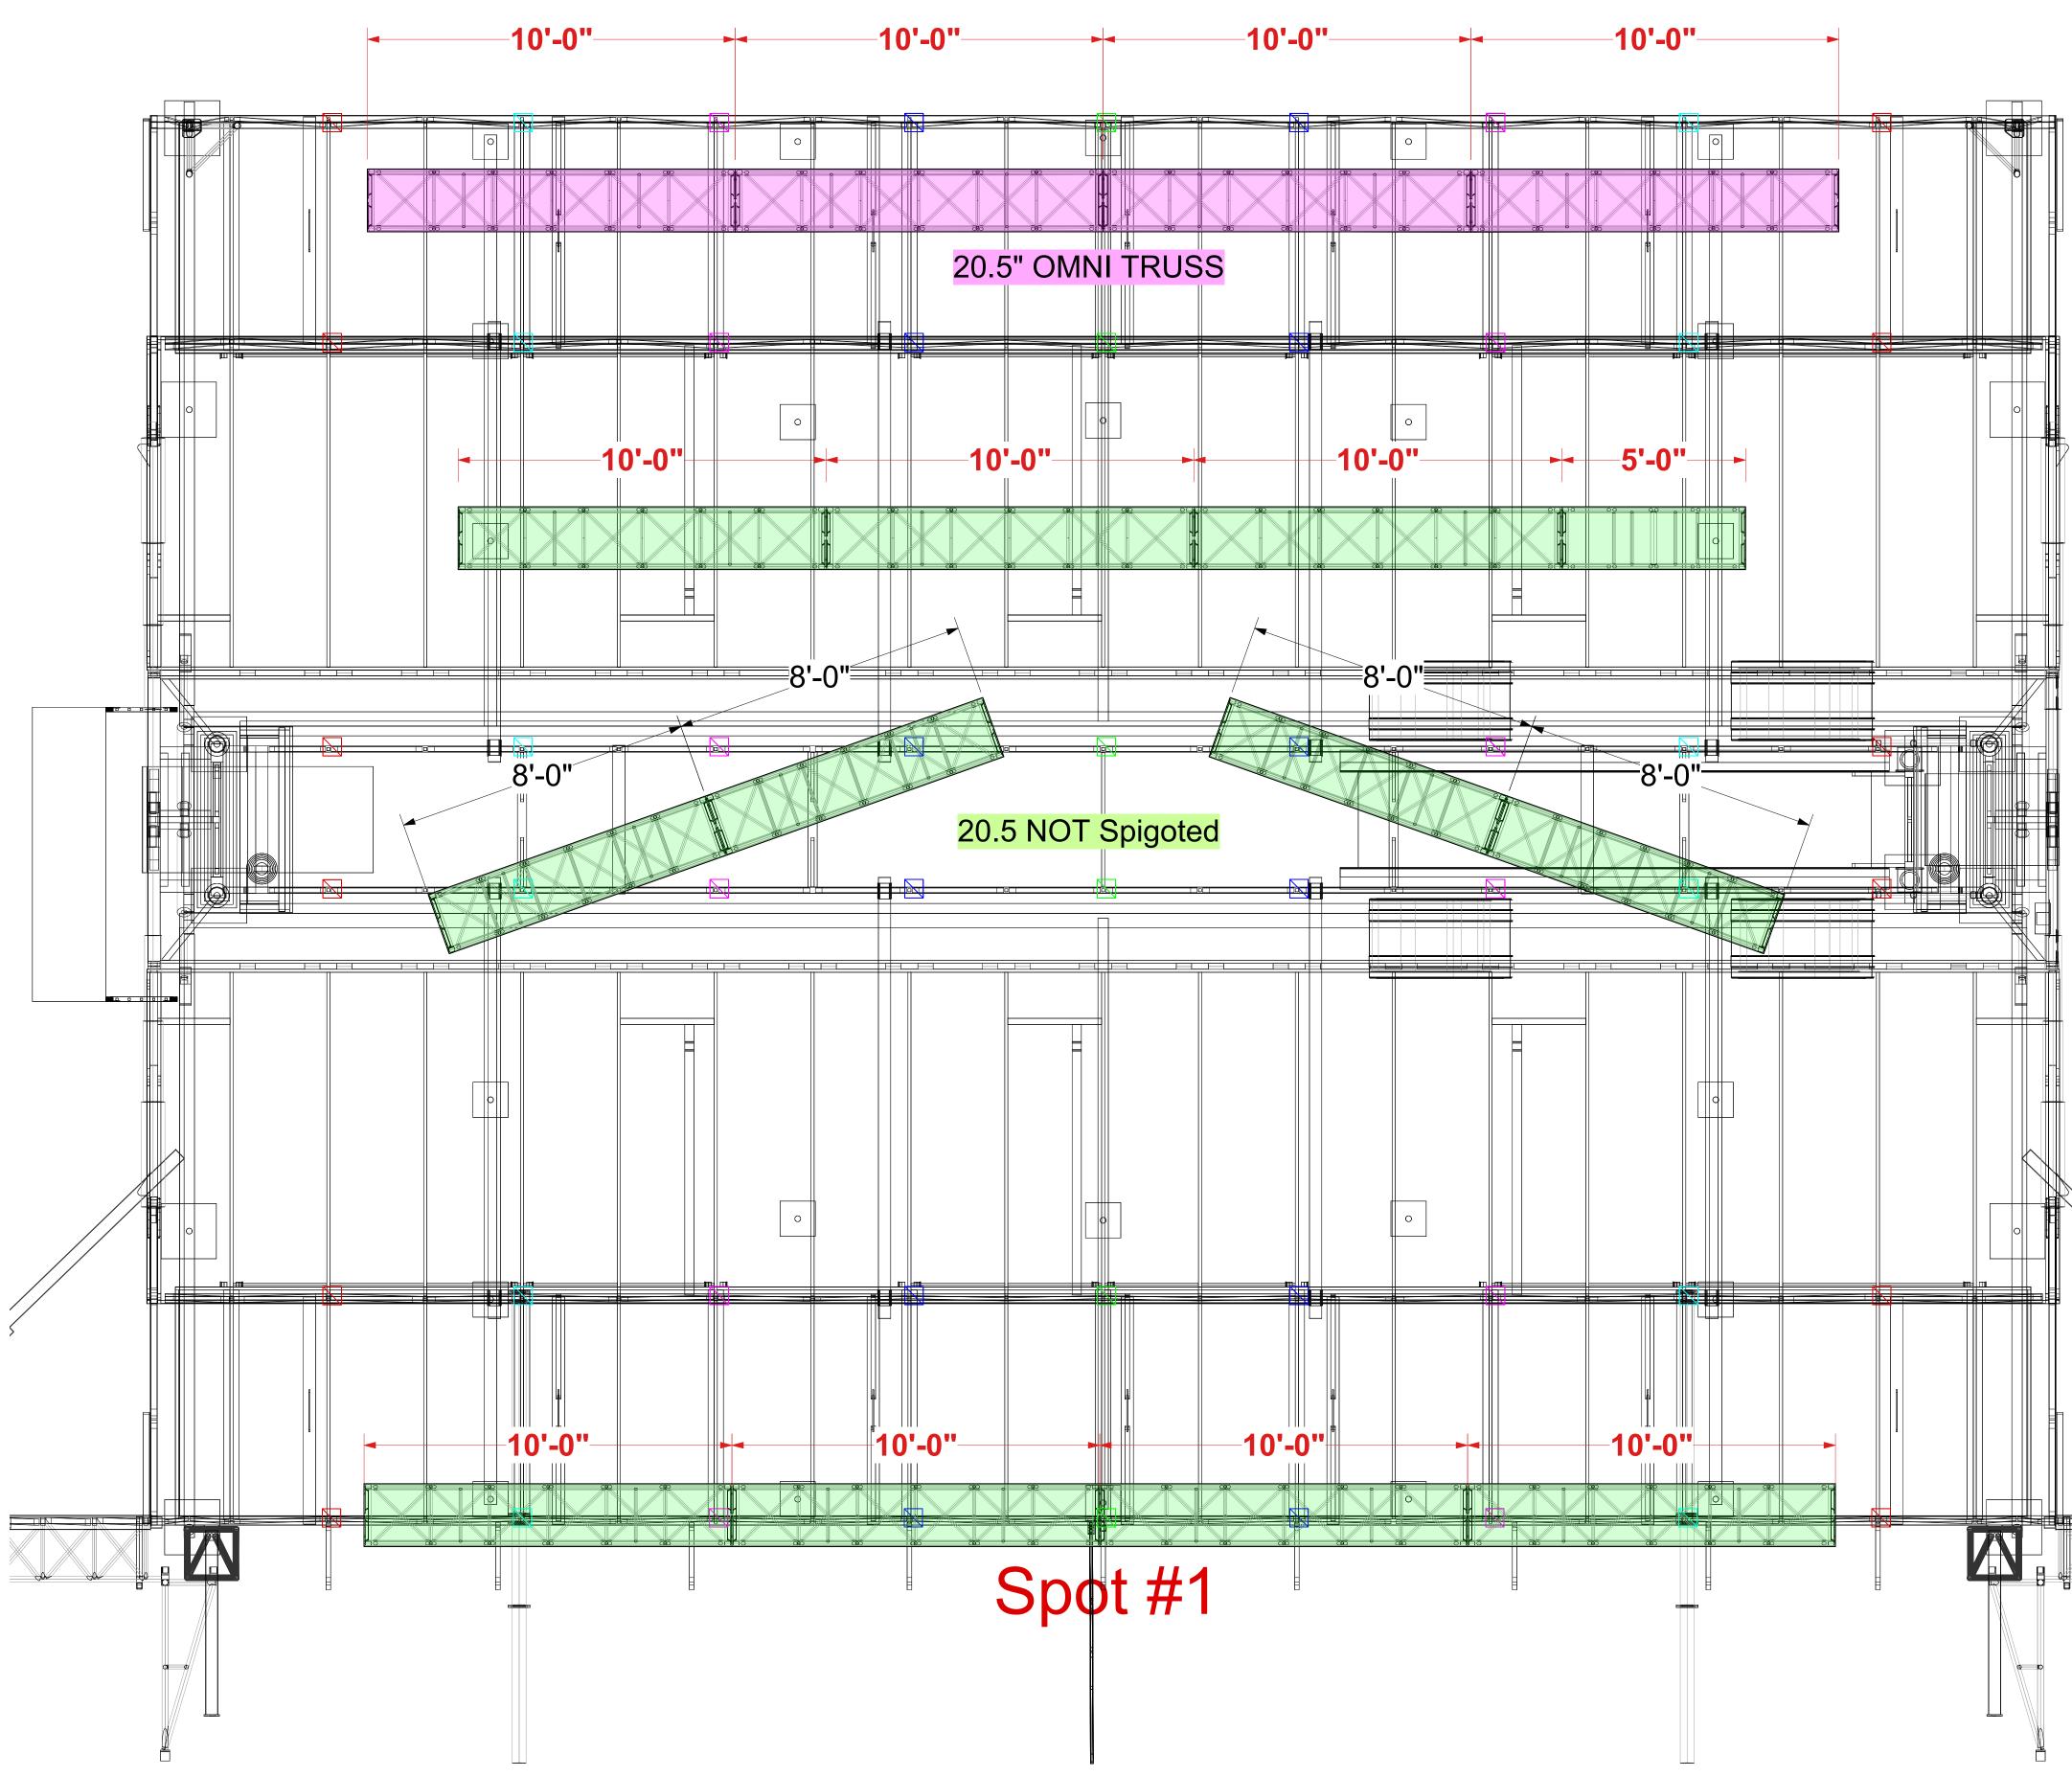

ANY INCLUDED WEIGHTS AND/OR RIGGING ELEMENTS ARE OFFERED AS ESTIMATES ONLY, ARE EXPRESSLY NOT CERTIFIED BY STAGE-TECH, AND SHOULD BE REFERRED TO APPROPRIATE PROFESSIONALS FOR EVALUATION.

| PRODUCTION                                                                                                                   | SIMPLIFIED                                           |  |  |  |  |
|------------------------------------------------------------------------------------------------------------------------------|------------------------------------------------------|--|--|--|--|
| voice: 562.407.1133<br>fax: 562.407.1306<br>e-mail: hannahb@stage-tech.com<br>web: www.stage-tech.com                        |                                                      |  |  |  |  |
| NOTES:                                                                                                                       |                                                      |  |  |  |  |
|                                                                                                                              | Redrock Huntington Beach 550<br>Huntington Beach, CA |  |  |  |  |
|                                                                                                                              |                                                      |  |  |  |  |
| REVISIONS:                                                                                                                   | //                                                   |  |  |  |  |
| //                                                                                                                           | //                                                   |  |  |  |  |
| //                                                                                                                           | //                                                   |  |  |  |  |
| JOB NUMBER:                                                                                                                  | //                                                   |  |  |  |  |
| 300 NOMBER.                                                                                                                  | ***                                                  |  |  |  |  |
| INSTALL DATE:                                                                                                                | -/                                                   |  |  |  |  |
| DRAWING DESCRIPTIO                                                                                                           | N:                                                   |  |  |  |  |
| Truss Din                                                                                                                    | nensions                                             |  |  |  |  |
| FILE NAME:<br>Redrock Huntington Be                                                                                          | each 550 01.19.23.vwx                                |  |  |  |  |
| CREATED:<br>1/17                                                                                                             | //22                                                 |  |  |  |  |
| LAST REVISION:<br>/                                                                                                          | -/                                                   |  |  |  |  |
| SCALE:<br>N.T.S.                                                                                                             | STAMP:                                               |  |  |  |  |
| IN. T.S.<br>"FITTED" .PDF'S & FAXES<br>ARE NOT TO THIS SCALE<br>(PLEASE USE GRAPHIC<br>SCALE)<br>SHEET:<br>Sht-9<br>OF<br>12 |                                                      |  |  |  |  |
| SHEET SIZE:                                                                                                                  | rch D                                                |  |  |  |  |
| CREATED BY:<br>Hannah I                                                                                                      | Buckhoff                                             |  |  |  |  |