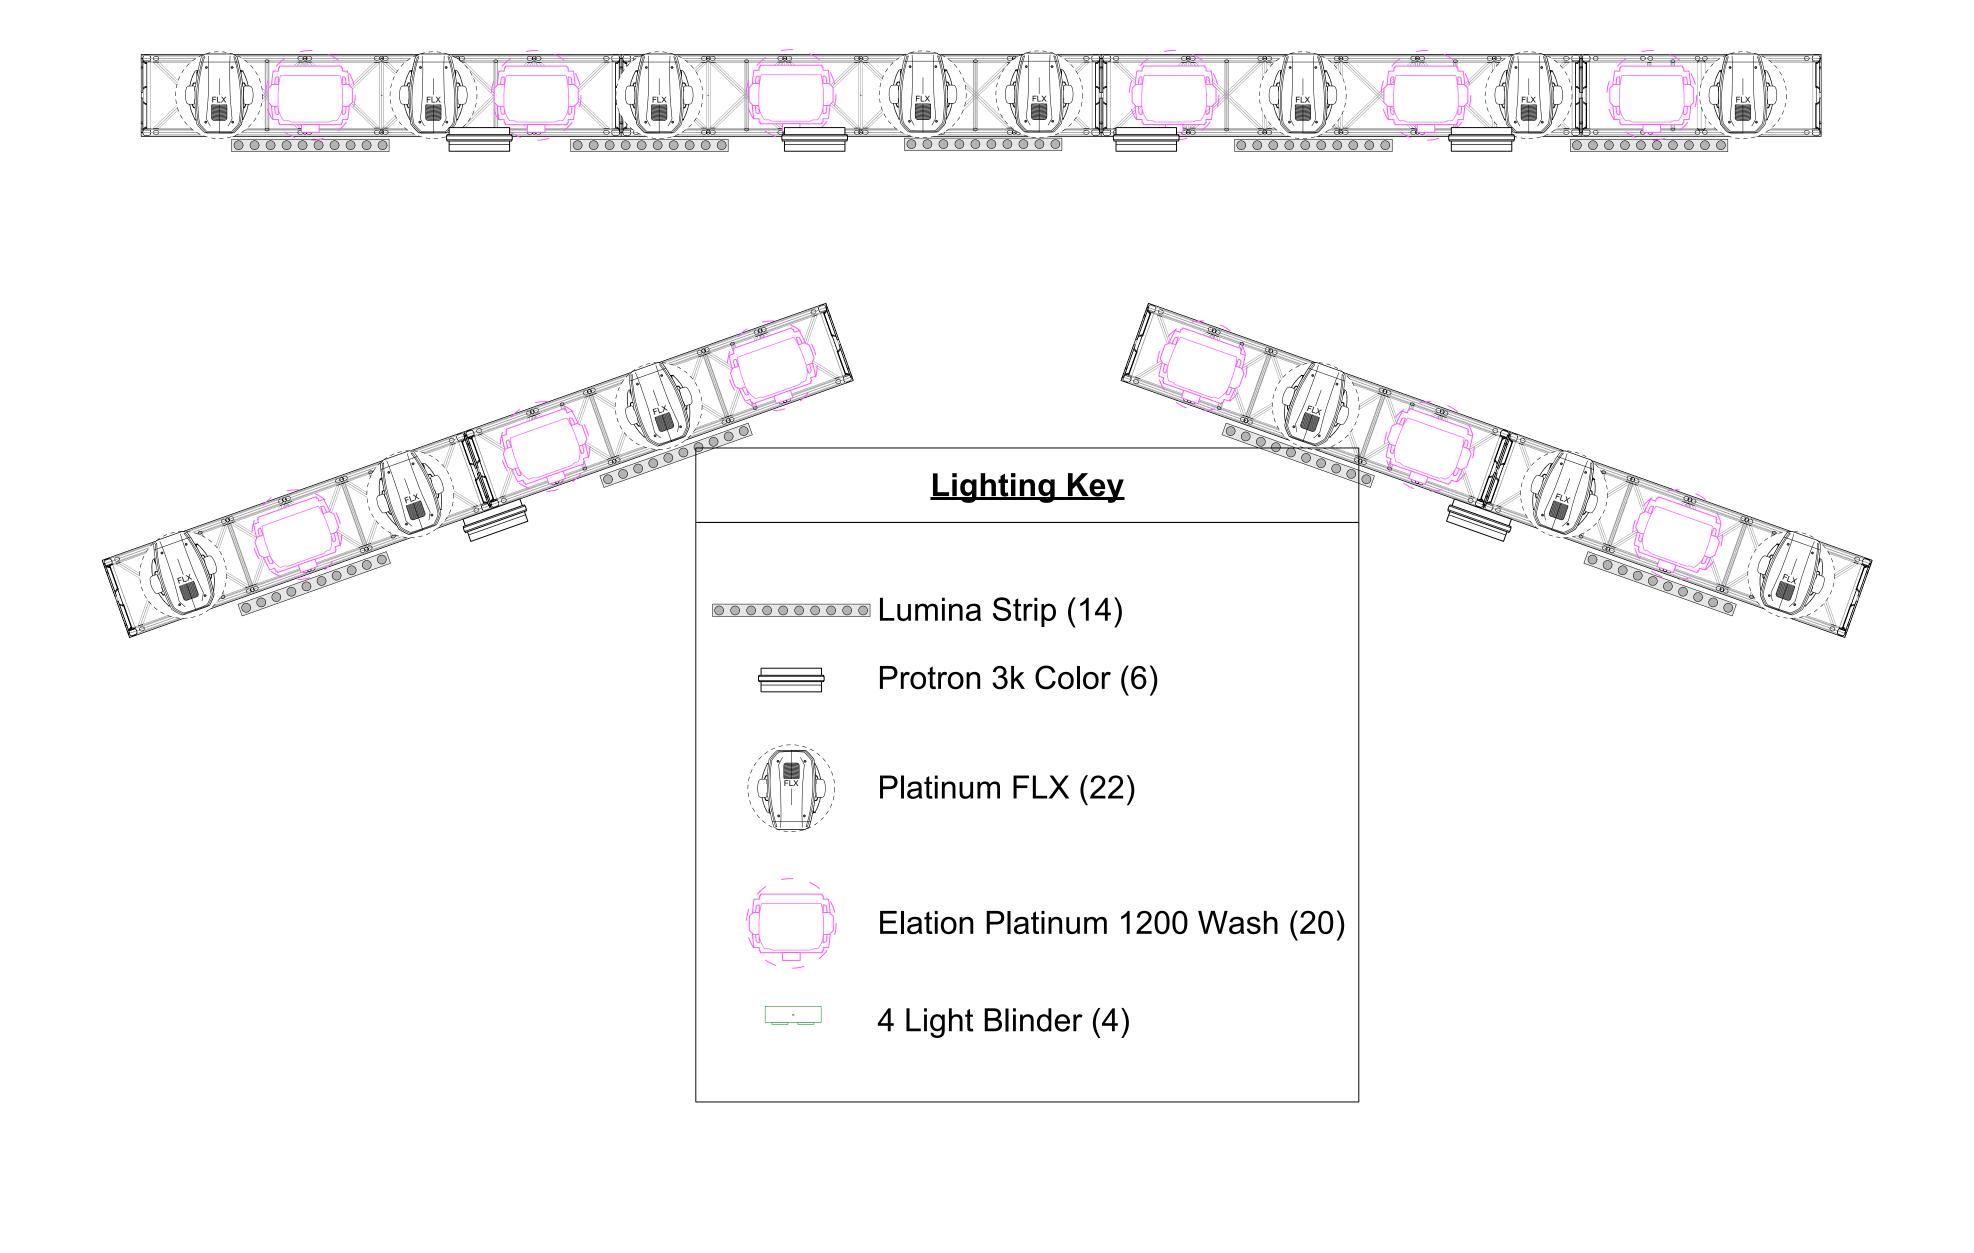

Eventski Lumina Strip (14)

## <u>Lighting Key</u>

Protron 3k Color (6) 

Platinum FLX (22)

Elation Platinum 1200 Wash (20)

EXECUTION. ANY INCLUDED WEIGHTS AND/OR RIGGING ELEMENTS ARE OFFERED AS ESTIMATES ONLY, ARE EXPRESSLY NOT CERTIFIED BY STAGE-TECH, AND SHOULD BE REFERRED TO APPROPRIATE PROFESSIONALS FOR EVALUATION.

4 Light Blinder (4)

|                                                                                                                                                                                                                                                                                                                                                |                                                                                                                | SIMPLIFIED                                             |
|------------------------------------------------------------------------------------------------------------------------------------------------------------------------------------------------------------------------------------------------------------------------------------------------------------------------------------------------|----------------------------------------------------------------------------------------------------------------|--------------------------------------------------------|
| • \                                                                                                                                                                                                                                                                                                                                            | voice: 562.<br>fax: 562.4<br>e-mail: hannahb@<br>web: www.sta                                                  | 407.1133<br>07.1306<br>Østage-tech.com                 |
| 5)                                                                                                                                                                                                                                                                                                                                             | NOTES:                                                                                                         |                                                        |
| 200 Wash (20)                                                                                                                                                                                                                                                                                                                                  |                                                                                                                | <b>ck Huntington Beach 550</b><br>Huntington Beach, CA |
|                                                                                                                                                                                                                                                                                                                                                |                                                                                                                | Redrock Huntington Bea<br>Huntington Beach, CA         |
|                                                                                                                                                                                                                                                                                                                                                | REVISIONS:                                                                                                     | //                                                     |
|                                                                                                                                                                                                                                                                                                                                                | //<br>//                                                                                                       | //<br>//                                               |
|                                                                                                                                                                                                                                                                                                                                                | JOB NUMBER:<br>**_*<br>INSTALL DATE:                                                                           |                                                        |
|                                                                                                                                                                                                                                                                                                                                                | /<br>DRAWING DESCRIPTION:<br>Lighting - Flown<br>FILE NAME:                                                    |                                                        |
|                                                                                                                                                                                                                                                                                                                                                | Redrock Huntington Be<br>CREATED:<br>1/17                                                                      |                                                        |
| This drawing, its inherent concepts,<br>_ and all copyright contained herein _                                                                                                                                                                                                                                                                 | LAST REVISION:<br>/                                                                                            | -/                                                     |
| ARE THE SOLE PROPERTY OF<br>STAGE-TECH. THEREFORE, NEITHER IT,<br>NOR ANY PORTION THEREOF, MAY BE<br>DISCLOSED OR REPRODUCED IN ANY<br>MANNER WITHOUT THE EXPRESSED<br>CONSENT OF SAID OWNER. POSSESSION<br>OF THIS DRAWING DOES NOT CONSTITUTE<br>OWNERSHIP. UNAUTHORIZED<br>REPRODUCTION OF THIS DRAWING IS A<br>VIOLATION OF COPYRIGHT LAW. | N.T.S.<br>"FITTED" .PDF'S & FAXES<br>ARE NOT TO THIS SCALE<br>(PLEASE USE GRAPHIC<br>SCALE)<br>SHEET:<br>Sht-5 | STAMP:                                                 |
| SOLD, TRANSFERRED, GIVEN TO A THIRD<br>PARTY, OR USED FOR ANY OTHER<br>PRODUCTION.<br>-<br>THIS ILLUSTRATION REPRESENTS VISUAL<br>CONCEPTS ONLY AND IS NOT MEANT<br>TO IMPLY OR CERTIFY STRUCTURAL<br>SUITABILITY, SOUNDNESS, FITNESS,                                                                                                         | OF<br>12<br>SHEET SIZE:<br>US Ar                                                                               | rch D                                                  |
| OR SAFETY. ITS CREATOR TAKES NO<br>RESPONSIBILITY FOR ITS PROPER<br>EXECUTION.<br>ANY INCLUDED WEIGHTS AND/OR<br>RIGGING ELEMENTS ARE OFFERED AS<br>ESTIMATES ONLY, ARE EXPRESSLY<br>NOT CERTIFIED BY STAGE-TECH, AND                                                                                                                          | CREATED BY:<br>Hannah B                                                                                        | Buckhoff                                               |