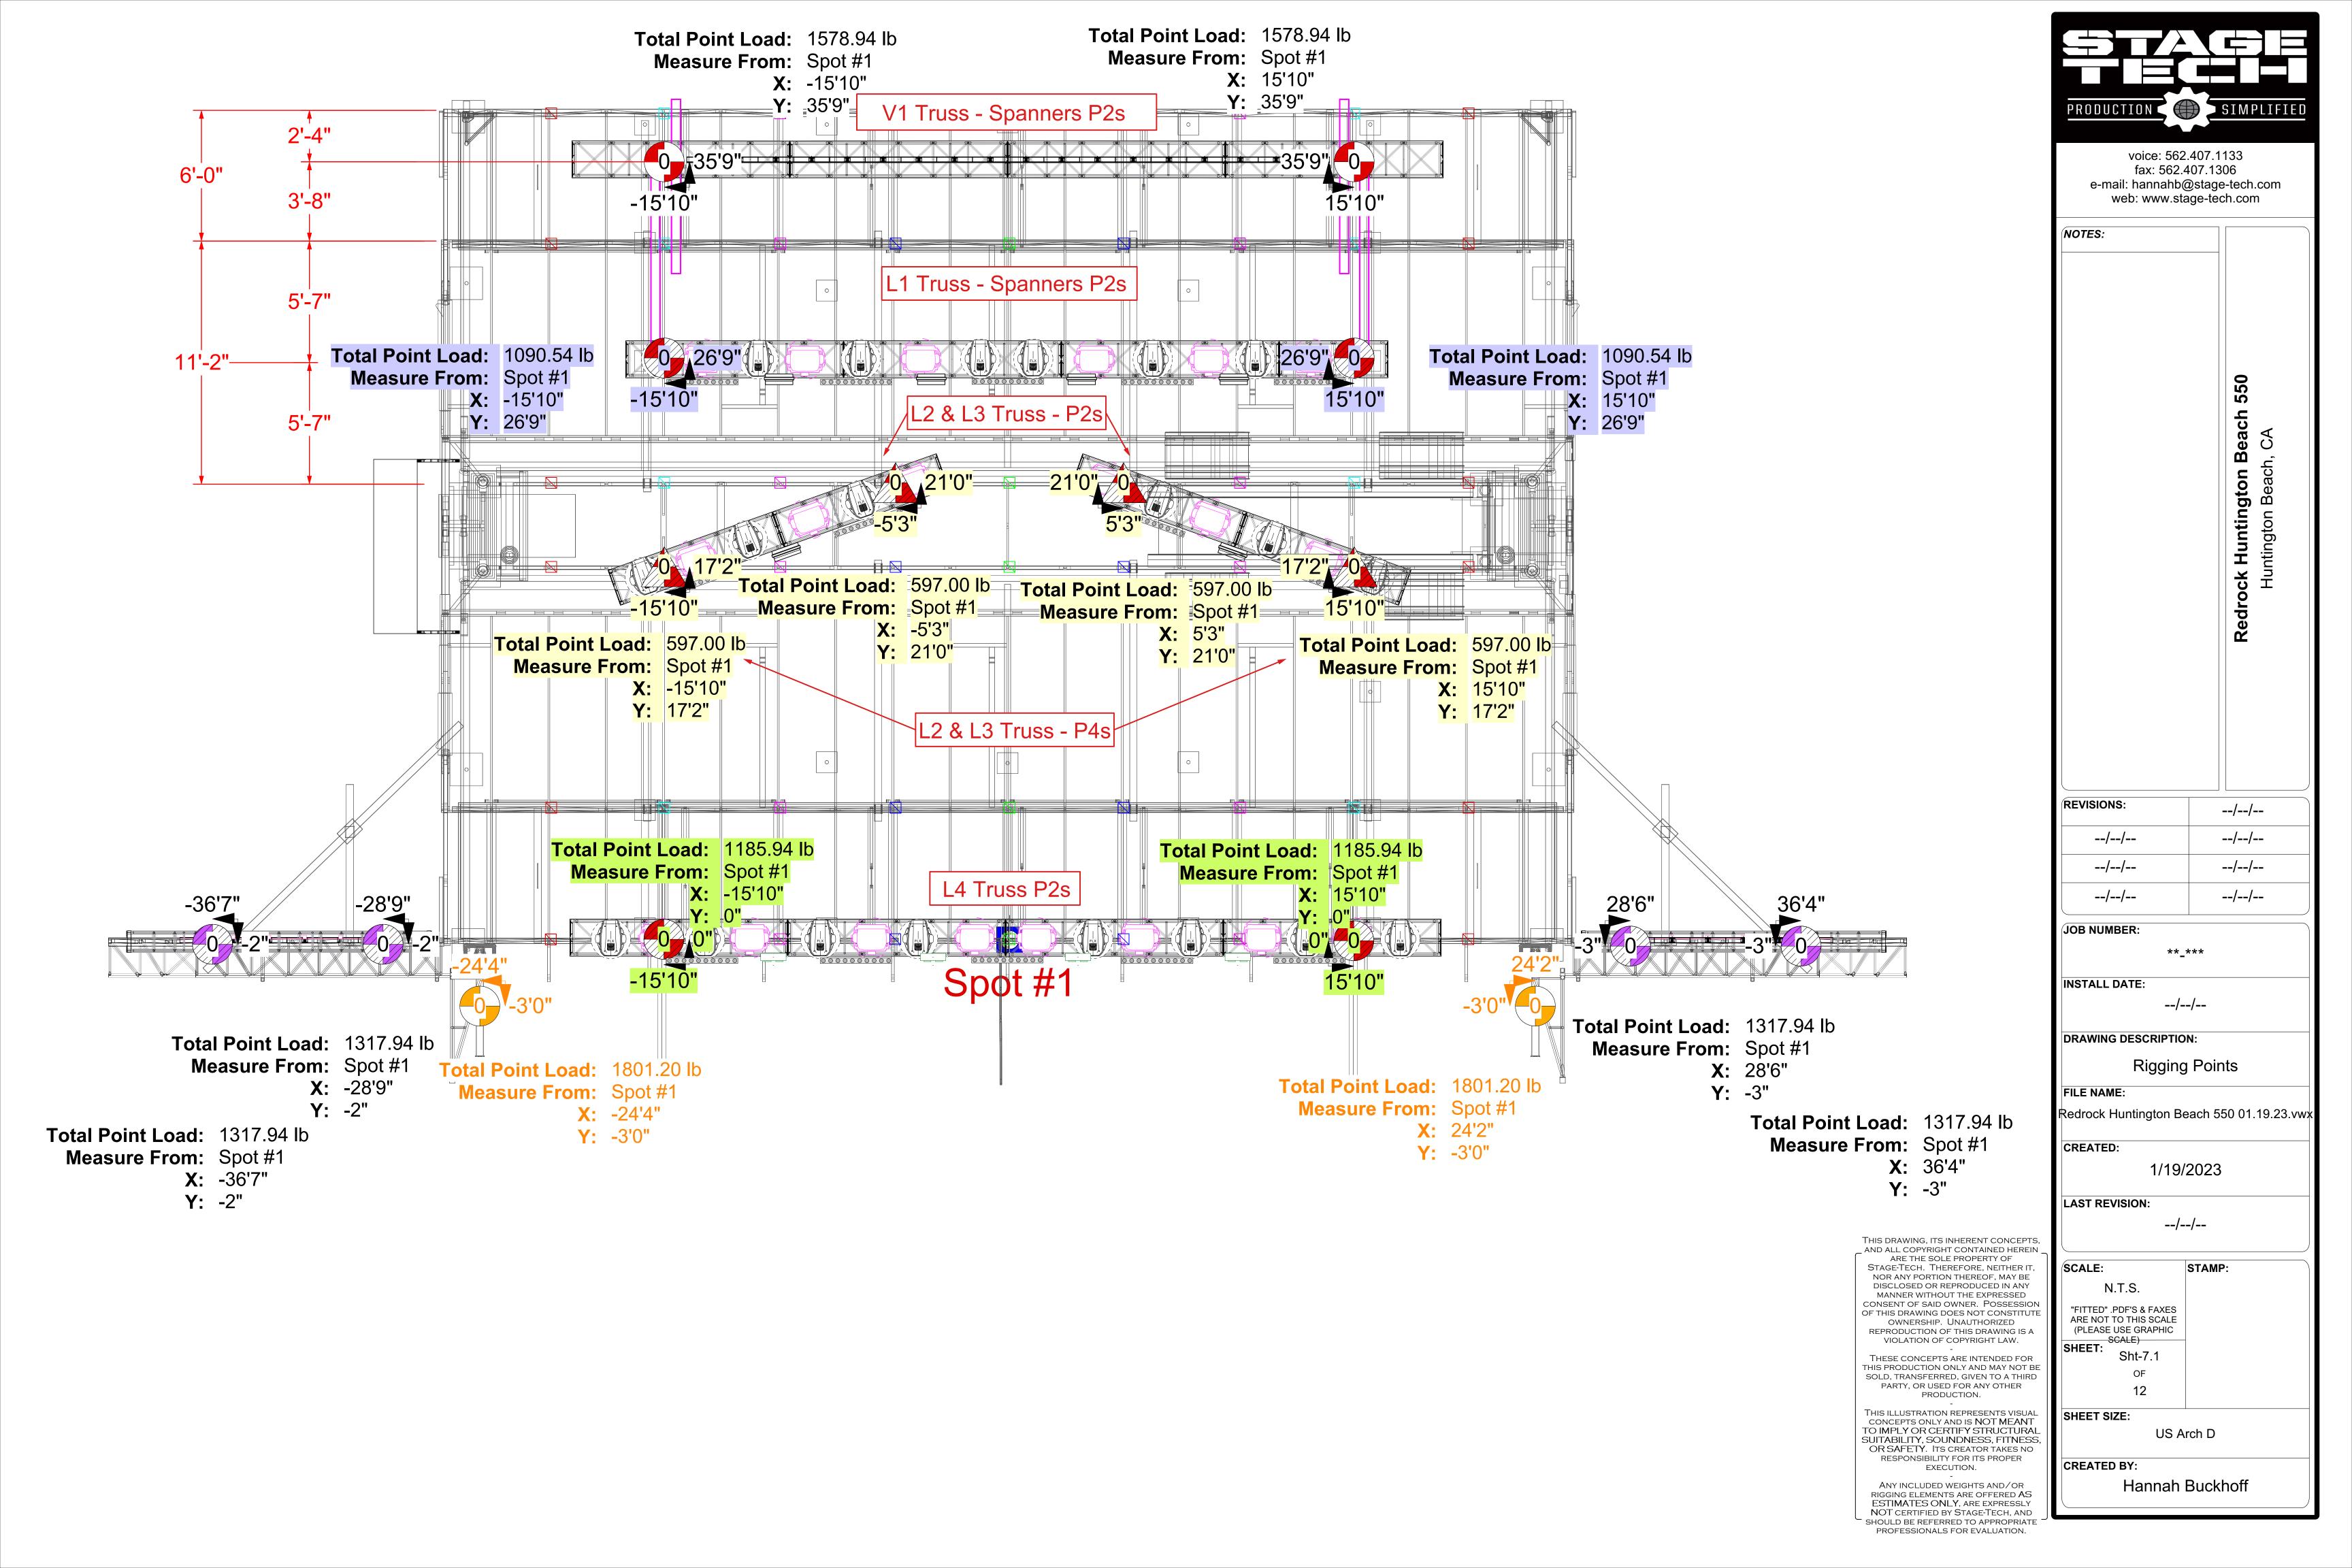

PRODUCTION.

ANY INCLUDED WEIGHTS AND/OR RIGGING ELEMENTS ARE OFFERED AS ESTIMATES ONLY, ARE EXPRESSLY NOT CERTIFIED BY STAGE-TECH, AND SHOULD BE REFERRED TO APPROPRIATE PROFESSIONALS FOR EVALUATION.

|                           | V1 Truss       |             |              |   |                    |                                     |
|---------------------------|----------------|-------------|--------------|---|--------------------|-------------------------------------|
| Equipment                 | Qty.           |             | Weight (lbs) |   | Total (qty. x wt.) |                                     |
| 20.5" Truss 10'           | 4              | x           | 90           | = | 360                |                                     |
| Bumper Bars               | 18             | ×<br>x      | 12           |   | 216                |                                     |
| 500x1000mm Infiled Panels | 72             |             | 28           | = | 2016               |                                     |
| Cable                     | 1              | X           | 200          | - | 2010               |                                     |
|                           |                | X           |              |   |                    |                                     |
| 1 Ton Motor w/60' Chain   | 2              | X           | 182.94       | = | 365.88             | 1/2 Total Load for 2 Diaging Dainta |
|                           |                |             |              |   | 2 Point EDL        |                                     |
|                           |                |             |              |   | 3157.88            | 1578.94                             |
| Fauinmont                 | L1 Truss       |             | $M_{aight}$  | 1 |                    |                                     |
| Equipment                 | Qty.           |             | Weight (lbs) |   | Total (qty. x wt.) |                                     |
| 20.5" Truss 10'           | 3              | X           | 90           | = | 270                |                                     |
| 20.5" Truss 5'            | 1              | X           | 56           | = | 56                 |                                     |
| Elation Platinum FLX      | 8              | X           | 75           | = | 600                |                                     |
| Elation 1200 Wash         | 6              | X           | 87           | = | 522                |                                     |
| Lumina Strip              | 5              | X           | 14           | = | 70                 |                                     |
| Elation Protron 3K Color  | 4              | X           | 24.3         | = | 97.2               |                                     |
| Cable                     | 1              | X           | 200          | = | 200                |                                     |
| 1 Ton Motor w/60' Chain   | 2              | x           | 182.94       | = | 365.88             |                                     |
|                           |                |             |              | 1 | 2 Point EDL        | 1/2 Total Load for 2 Rigging Points |
|                           |                |             |              |   | 2181.08            | 1090.54                             |
|                           | L2 & L3 Angled | Trus        | 6            |   |                    |                                     |
| Equipment                 | Qty.           |             | Weight (lbs) |   | Total (qty. x wt.) |                                     |
| 20.5" Truss 8'            | 2              | x           | 51           | = | 102                |                                     |
| Elation Platinum FLX      | 3              | x           | 75           | = | 225                |                                     |
| Elation 1200 Wash         | 3              | x           | 87           | = | 261                |                                     |
| Lumina Strip              | 2              | x           | 14           | = | 28                 |                                     |
| Elation Protron 3K Color  | 1              | x           | 24.3         | = | 24.3               |                                     |
| Cable                     | 1              | x           | 200          | = | 200                |                                     |
| 1/2 Ton Motor w/60' Chain | 2              | x           | 176.93       | = | 353.86             |                                     |
|                           | •              |             |              |   | 2 Point EDL        | 1/2 Total Load for 2 Rigging Points |
|                           |                |             |              |   | 1194.16            | 597.08                              |
|                           | L4 Truss       | _           |              |   |                    |                                     |
| Equipment                 | Qty.           |             | Weight (lbs) |   | Total (qty. x wt.) |                                     |
| 20.5" Truss 10'           | 4              | x           | 90           | = | 360                |                                     |
| Platinum FLX              | 8              | x           | 75           | = | 600                |                                     |
| Elation 1200 Wash         | 8              | x           | 87           | = | 696                |                                     |
| Lumina Strip              | 5              | x           | 14           | = | 70                 |                                     |
| 4 Light Blinders          | 4              | x           | 20           | = | 80                 |                                     |
| Cable                     | 1              | x           | 200          | = | 200                |                                     |
| 1 Ton Motor w/60' Chain   | 2              | x           | 182.94       | = | 365.88             |                                     |
|                           |                |             |              | 1 | 2 Point EDL        | 1/2 Total Load for 2 Rigging Points |
|                           |                |             |              |   | 2371.88            | 1185.94                             |
|                           | Video Wings T  | <b>russ</b> |              |   |                    |                                     |
| Equipment                 | Qty.           |             | Weight (lbs) |   | Total (qty. x wt.) |                                     |
| 12" Truss 14'             | 1              | х           | 90           | = | 90                 |                                     |
| Bumper Bars               | 11             | x           | 12           | = | 132                |                                     |
| 500x1000 Panels           | 66             | x           | 28           | = | 1848               |                                     |
| Cable                     | 1              | X           | 200          | = | 200                |                                     |
| 1 Ton Motor w/60' Chain   | 2              | X           | 182.94       | = | 365.88             |                                     |
|                           |                | <u> </u>    |              |   |                    | 1/2 Total Load for 2 Rigging Points |
|                           |                |             |              |   | 2635.88            | 1317.94                             |
|                           |                |             |              | 1 |                    |                                     |

| PRODUCTION                                                                                  |                                                          |
|---------------------------------------------------------------------------------------------|----------------------------------------------------------|
| fax: 562.4<br>e-mail: hannahb@                                                              | .407.1133<br>407.1306<br>@stage-tech.com<br>age-tech.com |
| NOTES:                                                                                      | <b>ck Huntington Beach 550</b><br>Huntington Beach, CA   |
|                                                                                             | Redrock Huntington Beac<br>Huntington Beach, CA          |
| REVISIONS:                                                                                  |                                                          |
| //                                                                                          | //                                                       |
| //                                                                                          | //                                                       |
| //                                                                                          | //                                                       |
| JOB NUMBER:                                                                                 |                                                          |
| **-<br>INSTALL DATE:<br>/-                                                                  |                                                          |
| DRAWING DESCRIPTIO                                                                          | N:                                                       |
| Riggin                                                                                      | g Math                                                   |
| FILE NAME:<br>Redrock Huntington Be                                                         | each 550 01.19.23.vw                                     |
| CREATED:                                                                                    |                                                          |
|                                                                                             | 7/22                                                     |
| LAST REVISION:<br>/-                                                                        | -/                                                       |
| SCALE:                                                                                      | STAMP:                                                   |
| N.T.S.<br>"FITTED" .PDF'S & FAXES<br>ARE NOT TO THIS SCALE<br>(PLEASE USE GRAPHIC<br>SCALE) |                                                          |
| SHEET: Sht-8<br>OF<br>12                                                                    |                                                          |
| SHEET SIZE:<br>US A                                                                         | rch D                                                    |
| CREATED BY:<br>Hannah                                                                       | Buckhoff                                                 |
|                                                                                             |                                                          |