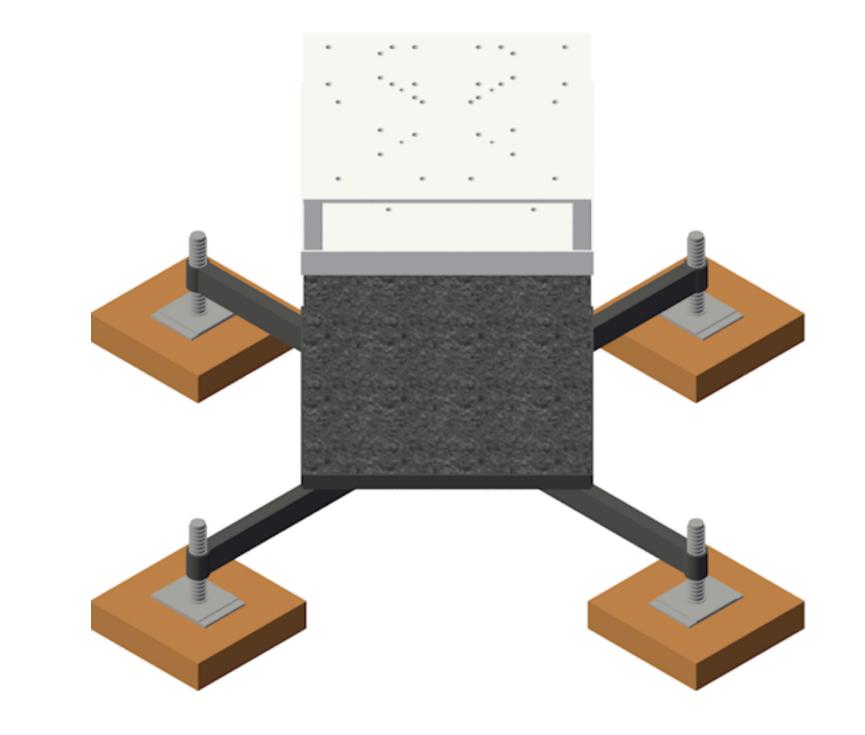

ANY INCLUDED WEIGHTS AND/OR RIGGING ELEMENTS ARE OFFERED AS ESTIMATES ONLY, ARE EXPRESSLY NOT CERTIFIED BY STAGE-TECH, AND SHOULD BE REFERRED TO APPROPRIATE PROFESSIONALS FOR EVALUATION.

| REVISIONS:  XXXXX  XXXXX  XXXXX  XXXXX  XXXXX  XXXX                                                                                                                       | REVISIONS:  XXXXX  XXXXX  XXXXX  XXXXX  XXXXX  XXXX                                                                                                                            | NOTES:                                                                                                   | Stage-Tech Half Lego Tray     |
|---------------------------------------------------------------------------------------------------------------------------------------------------------------------------|--------------------------------------------------------------------------------------------------------------------------------------------------------------------------------|----------------------------------------------------------------------------------------------------------|-------------------------------|
| XXXXXX XXXXX  XXXXXX  JOB NUMBER:  XX - XXX  INSTALL DATE:  XX/XX/XXXX  DRAWING DESCRIPTION:  Overall  FILE NAME:  Leveling Plate.vwx  CREATED:  XX/XX/XX  LAST REVISION: | XXXXX XXXXX  XXXXX  JOB NUMBER:  XX-XXX  INSTALL DATE:  XX/XX/XXXX  DRAWING DESCRIPTION:  Overall  FILE NAME:  Leveling Plate.vwx  CREATED:  XX/XX/XX  LAST REVISION:  2/18/19 | REVISIONS:                                                                                               |                               |
| JOB NUMBER:  XX-XXX  INSTALL DATE:  XX/XX/XXXX  DRAWING DESCRIPTION:  Overall  FILE NAME:  Leveling Plate.vwx  CREATED:  XX/XX/XX  LAST REVISION:                         | XXXXX  XXXXX  JOB NUMBER:  XX - X X X  INSTALL DATE:  XX/XX/XXXX  DRAWING DESCRIPTION:  Overall  FILE NAME:  Leveling Plate.vwx  CREATED:  XX/XX/XX  LAST REVISION:  2/18/19   |                                                                                                          | $\alpha \alpha \alpha \alpha$ |
| JOB NUMBER:  XX-XXX INSTALL DATE:  XX/XX/XXXX DRAWING DESCRIPTION:  Overall  FILE NAME:  Leveling Plate.vwx  CREATED:  XX/XX/XX  LAST REVISION:                           | JOB NUMBER:  XX-XXX INSTALL DATE:  XX/XX/XXXX DRAWING DESCRIPTION:  Overall  FILE NAME:  Leveling Plate.vwx  CREATED:  XX/XX/XX  LAST REVISION:  2/18/19                       | XXXXX XX                                                                                                 | XXX                           |
| XX-XXX INSTALL DATE:  XX/XX/XXX  DRAWING DESCRIPTION:  Overall  FILE NAME:  Leveling Plate.vwx  CREATED:  XX/XX/XX  LAST REVISION:                                        | INSTALL DATE:  XX/XX/XXXX  DRAWING DESCRIPTION:  Overall  FILE NAME:  Leveling Plate.vwx  CREATED:  XX/XX/XX  LAST REVISION:  2/18/19                                          | XXXXX XX                                                                                                 | XXX                           |
| FILE NAME:  Leveling Plate.vwx  CREATED:  XX/XX/XX  LAST REVISION:                                                                                                        | FILE NAME: Leveling Plate.vwx  CREATED: XX/XX/XX  LAST REVISION: 2/18/19                                                                                                       | (IOD MUMDED.                                                                                             |                               |
| Leveling Plate.vwx  CREATED:  XX/XX/XX  LAST REVISION:                                                                                                                    | CREATED:  XX/XX/XX  LAST REVISION:  2/18/19                                                                                                                                    | INSTALL DATE:  XX/XX/XXXX  DRAWING DESCRIPTION:                                                          |                               |
| CREATED:  XX/XX/XX  LAST REVISION:                                                                                                                                        | CREATED:  XX/XX/XX  LAST REVISION:  2/18/19                                                                                                                                    | XX-XXX INSTALL DATE:  XX/XX/XXXX DRAWING DESCRIPTION:  Overall                                           |                               |
|                                                                                                                                                                           | 2/18/19                                                                                                                                                                        | XX-XXX INSTALL DATE:  XX/XX/XXXX DRAWING DESCRIPTION:  Overall  FILE NAME:                               |                               |
| ,                                                                                                                                                                         |                                                                                                                                                                                | XX-XXX INSTALL DATE:  XX/XX/XXXX DRAWING DESCRIPTION:  Overall  FILE NAME:  Leveling Plate.vwx  CREATED: |                               |