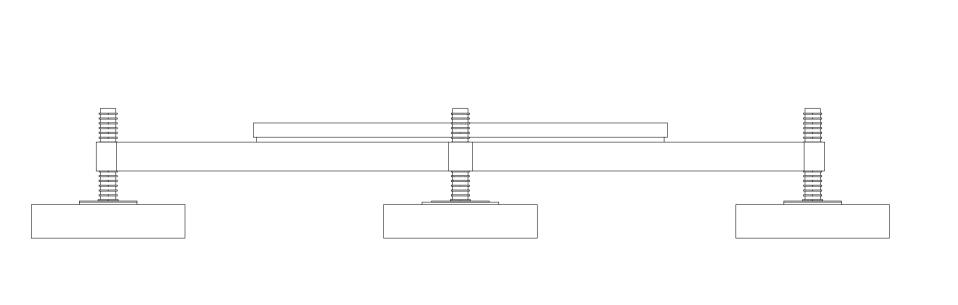

ANY INCLUDED WEIGHTS AND/OR RIGGING ELEMENTS ARE OFFERED AS ESTIMATES ONLY, ARE EXPRESSLY NOT CERTIFIED BY STAGE-TECH, AND SHOULD BE REFERRED TO APPROPRIATE PROFESSIONALS FOR EVALUATION.

| REVISIONS:  XXXXX  XXXXX  XXXXX  XXXXX  XXXXX  XXXX                                                                                                                       | REVISIONS:  XXXXX  XXXXX  XXXXX  XXXXX  XXXXX  XXXX                                                                                                                            | NOTES:                                                                                                   | Stage-Tech Half Lego Tray     |
|---------------------------------------------------------------------------------------------------------------------------------------------------------------------------|--------------------------------------------------------------------------------------------------------------------------------------------------------------------------------|----------------------------------------------------------------------------------------------------------|-------------------------------|
| XXXXXX XXXXX  XXXXXX  JOB NUMBER:  XX - XXX  INSTALL DATE:  XX/XX/XXXX  DRAWING DESCRIPTION:  Overall  FILE NAME:  Leveling Plate.vwx  CREATED:  XX/XX/XX  LAST REVISION: | XXXXX XXXXX  XXXXX  JOB NUMBER:  XX-XXX  INSTALL DATE:  XX/XX/XXXX  DRAWING DESCRIPTION:  Overall  FILE NAME:  Leveling Plate.vwx  CREATED:  XX/XX/XX  LAST REVISION:  2/18/19 | REVISIONS:                                                                                               |                               |
| JOB NUMBER:  XX-XXX  INSTALL DATE:  XX/XX/XXXX  DRAWING DESCRIPTION:  Overall  FILE NAME:  Leveling Plate.vwx  CREATED:  XX/XX/XX  LAST REVISION:                         | XXXXX  XXXXX  JOB NUMBER:  XX - X X X  INSTALL DATE:  XX/XX/XXXX  DRAWING DESCRIPTION:  Overall  FILE NAME:  Leveling Plate.vwx  CREATED:  XX/XX/XX  LAST REVISION:  2/18/19   |                                                                                                          | $\alpha \alpha \alpha \alpha$ |
| JOB NUMBER:  XX-XXX INSTALL DATE:  XX/XX/XXXX DRAWING DESCRIPTION:  Overall  FILE NAME:  Leveling Plate.vwx  CREATED:  XX/XX/XX  LAST REVISION:                           | JOB NUMBER:  XX-XXX INSTALL DATE:  XX/XX/XXXX DRAWING DESCRIPTION:  Overall  FILE NAME:  Leveling Plate.vwx  CREATED:  XX/XX/XX  LAST REVISION:  2/18/19                       | XXXXX XX                                                                                                 | XXX                           |
| XX-XXX INSTALL DATE:  XX/XX/XXX  DRAWING DESCRIPTION:  Overall  FILE NAME:  Leveling Plate.vwx  CREATED:  XX/XX/XX  LAST REVISION:                                        | INSTALL DATE:  XX/XX/XXXX  DRAWING DESCRIPTION:  Overall  FILE NAME:  Leveling Plate.vwx  CREATED:  XX/XX/XX  LAST REVISION:  2/18/19                                          | XXXXX XX                                                                                                 | XXX                           |
| FILE NAME:  Leveling Plate.vwx  CREATED:  XX/XX/XX  LAST REVISION:                                                                                                        | FILE NAME: Leveling Plate.vwx  CREATED: XX/XX/XX  LAST REVISION: 2/18/19                                                                                                       | (IOD MUMDED.                                                                                             |                               |
| Leveling Plate.vwx  CREATED:  XX/XX/XX  LAST REVISION:                                                                                                                    | CREATED:  XX/XX/XX  LAST REVISION:  2/18/19                                                                                                                                    | INSTALL DATE:  XX/XX/XXXX  DRAWING DESCRIPTION:                                                          |                               |
| CREATED:  XX/XX/XX  LAST REVISION:                                                                                                                                        | CREATED:  XX/XX/XX  LAST REVISION:  2/18/19                                                                                                                                    | XX-XXX INSTALL DATE:  XX/XX/XXXX DRAWING DESCRIPTION:  Overall                                           |                               |
|                                                                                                                                                                           | 2/18/19                                                                                                                                                                        | XX-XXX INSTALL DATE:  XX/XX/XXXX DRAWING DESCRIPTION:  Overall  FILE NAME:                               |                               |
| ,                                                                                                                                                                         |                                                                                                                                                                                | XX-XXX INSTALL DATE:  XX/XX/XXXX DRAWING DESCRIPTION:  Overall  FILE NAME:  Leveling Plate.vwx  CREATED: |                               |