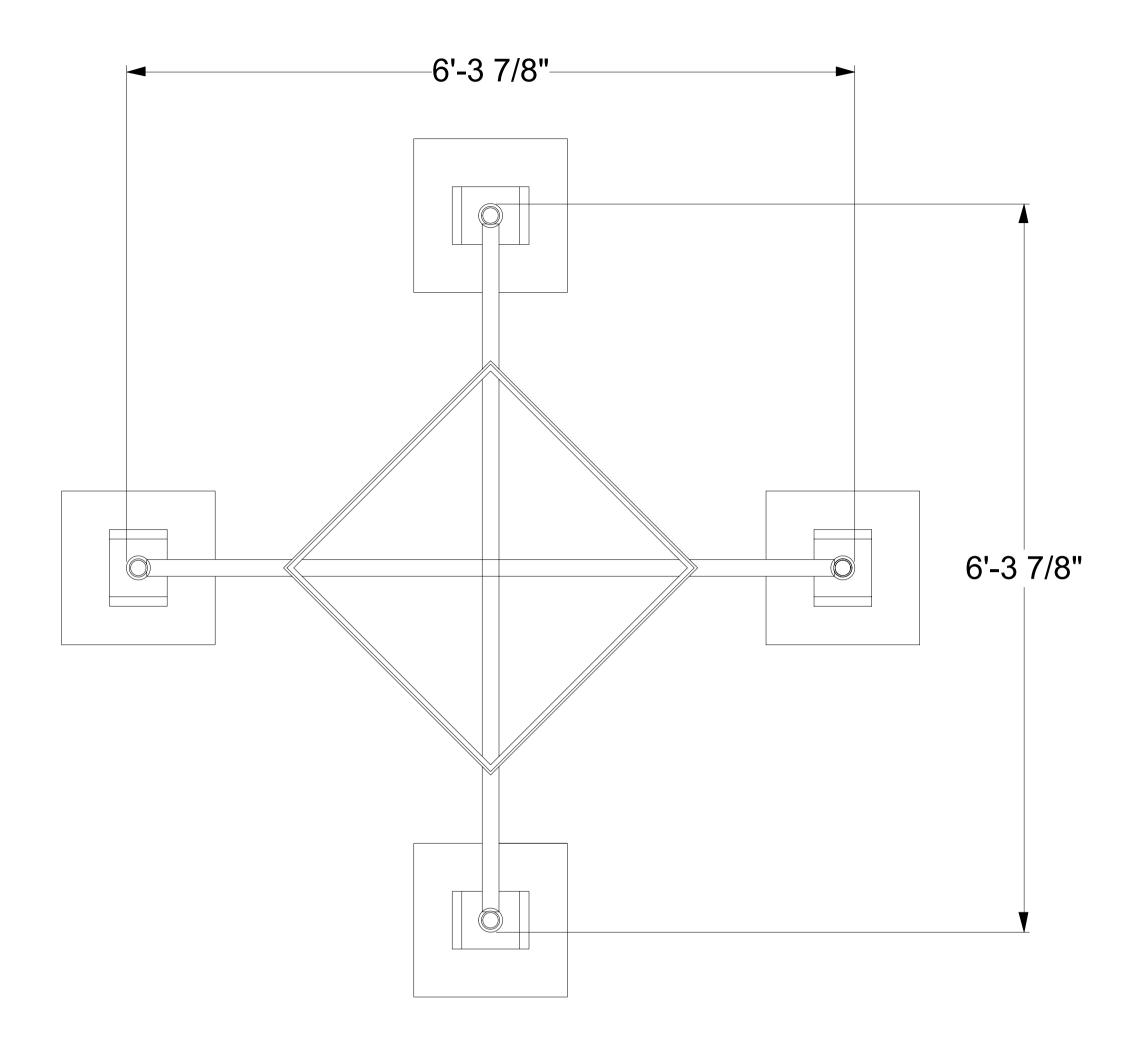

ANY INCLUDED WEIGHTS AND/OR RIGGING ELEMENTS ARE OFFERED AS ESTIMATES ONLY, ARE EXPRESSLY NOT CERTIFIED BY STAGE-TECH, AND SHOULD BE REFERRED TO APPROPRIATE PROFESSIONALS FOR EVALUATION.

| REVISIONS:  XXXXX  XXXXX  XXXXX  XXXXX  XXXXX  XXXX                                                                                                                       | REVISIONS:  XXXXX  XXXXX  XXXXX  XXXXX  XXXXX  XXXX                                                                                                                            | NOTES:                                                                                                   | Stage-Tech Half Lego Tray     |
|---------------------------------------------------------------------------------------------------------------------------------------------------------------------------|--------------------------------------------------------------------------------------------------------------------------------------------------------------------------------|----------------------------------------------------------------------------------------------------------|-------------------------------|
| XXXXXX XXXXX  XXXXXX  JOB NUMBER:  XX - XXX  INSTALL DATE:  XX/XX/XXXX  DRAWING DESCRIPTION:  Overall  FILE NAME:  Leveling Plate.vwx  CREATED:  XX/XX/XX  LAST REVISION: | XXXXX XXXXX  XXXXX  JOB NUMBER:  XX-XXX  INSTALL DATE:  XX/XX/XXXX  DRAWING DESCRIPTION:  Overall  FILE NAME:  Leveling Plate.vwx  CREATED:  XX/XX/XX  LAST REVISION:  2/18/19 | REVISIONS:                                                                                               |                               |
| JOB NUMBER:  XX-XXX  INSTALL DATE:  XX/XX/XXXX  DRAWING DESCRIPTION:  Overall  FILE NAME:  Leveling Plate.vwx  CREATED:  XX/XX/XX  LAST REVISION:                         | XXXXX  XXXXX  JOB NUMBER:  XX - X X X  INSTALL DATE:  XX/XX/XXXX  DRAWING DESCRIPTION:  Overall  FILE NAME:  Leveling Plate.vwx  CREATED:  XX/XX/XX  LAST REVISION:  2/18/19   |                                                                                                          | $\alpha \alpha \alpha \alpha$ |
| JOB NUMBER:  XX-XXX INSTALL DATE:  XX/XX/XXXX DRAWING DESCRIPTION:  Overall  FILE NAME:  Leveling Plate.vwx  CREATED:  XX/XX/XX  LAST REVISION:                           | JOB NUMBER:  XX-XXX INSTALL DATE:  XX/XX/XXXX DRAWING DESCRIPTION:  Overall  FILE NAME:  Leveling Plate.vwx  CREATED:  XX/XX/XX  LAST REVISION:  2/18/19                       | XXXXX XX                                                                                                 | XXX                           |
| XX-XXX INSTALL DATE:  XX/XX/XXX  DRAWING DESCRIPTION:  Overall  FILE NAME:  Leveling Plate.vwx  CREATED:  XX/XX/XX  LAST REVISION:                                        | INSTALL DATE:  XX/XX/XXXX  DRAWING DESCRIPTION:  Overall  FILE NAME:  Leveling Plate.vwx  CREATED:  XX/XX/XX  LAST REVISION:  2/18/19                                          | XXXXX XX                                                                                                 | XXX                           |
| FILE NAME:  Leveling Plate.vwx  CREATED:  XX/XX/XX  LAST REVISION:                                                                                                        | FILE NAME: Leveling Plate.vwx  CREATED: XX/XX/XX  LAST REVISION: 2/18/19                                                                                                       | (IOD MUMDED.                                                                                             |                               |
| Leveling Plate.vwx  CREATED:  XX/XX/XX  LAST REVISION:                                                                                                                    | CREATED:  XX/XX/XX  LAST REVISION:  2/18/19                                                                                                                                    | INSTALL DATE:  XX/XX/XXXX  DRAWING DESCRIPTION:                                                          |                               |
| CREATED:  XX/XX/XX  LAST REVISION:                                                                                                                                        | CREATED:  XX/XX/XX  LAST REVISION:  2/18/19                                                                                                                                    | XX-XXX INSTALL DATE:  XX/XX/XXXX DRAWING DESCRIPTION:  Overall                                           |                               |
|                                                                                                                                                                           | 2/18/19                                                                                                                                                                        | XX-XXX INSTALL DATE:  XX/XX/XXXX DRAWING DESCRIPTION:  Overall  FILE NAME:                               |                               |
| ,                                                                                                                                                                         |                                                                                                                                                                                | XX-XXX INSTALL DATE:  XX/XX/XXXX DRAWING DESCRIPTION:  Overall  FILE NAME:  Leveling Plate.vwx  CREATED: |                               |