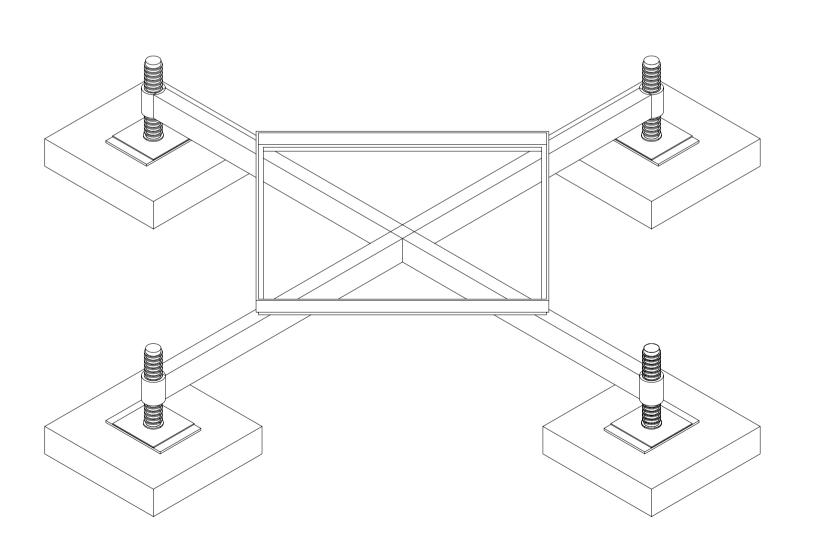

ANY INCLUDED WEIGHTS AND/OR RIGGING ELEMENTS ARE OFFERED AS ESTIMATES ONLY, ARE EXPRESSLY NOT CERTIFIED BY STAGE-TECH, AND SHOULD BE REFERRED TO APPROPRIATE PROFESSIONALS FOR EVALUATION.

| REVISIONS:  XXXXX  XXXXX  XXXXX  XXXXX  XXXXX  XXXX                                                                                                                       | REVISIONS:  XXXXX  XXXXX  XXXXX  XXXXX  XXXXX  XXXX                                                                                                                            | NOTES:                                                                                                   | Stage-Tech Half Lego Tray     |
|---------------------------------------------------------------------------------------------------------------------------------------------------------------------------|--------------------------------------------------------------------------------------------------------------------------------------------------------------------------------|----------------------------------------------------------------------------------------------------------|-------------------------------|
| XXXXXX XXXXX  XXXXXX  JOB NUMBER:  XX - XXX  INSTALL DATE:  XX/XX/XXXX  DRAWING DESCRIPTION:  Overall  FILE NAME:  Leveling Plate.vwx  CREATED:  XX/XX/XX  LAST REVISION: | XXXXX XXXXX  XXXXX  JOB NUMBER:  XX-XXX  INSTALL DATE:  XX/XX/XXXX  DRAWING DESCRIPTION:  Overall  FILE NAME:  Leveling Plate.vwx  CREATED:  XX/XX/XX  LAST REVISION:  2/18/19 | REVISIONS:                                                                                               |                               |
| JOB NUMBER:  XX-XXX  INSTALL DATE:  XX/XX/XXXX  DRAWING DESCRIPTION:  Overall  FILE NAME:  Leveling Plate.vwx  CREATED:  XX/XX/XX  LAST REVISION:                         | XXXXX  XXXXX  JOB NUMBER:  XX - X X X  INSTALL DATE:  XX/XX/XXXX  DRAWING DESCRIPTION:  Overall  FILE NAME:  Leveling Plate.vwx  CREATED:  XX/XX/XX  LAST REVISION:  2/18/19   |                                                                                                          | $\alpha \alpha \alpha \alpha$ |
| JOB NUMBER:  XX-XXX INSTALL DATE:  XX/XX/XXXX DRAWING DESCRIPTION:  Overall  FILE NAME:  Leveling Plate.vwx  CREATED:  XX/XX/XX  LAST REVISION:                           | JOB NUMBER:  XX-XXX INSTALL DATE:  XX/XX/XXXX DRAWING DESCRIPTION:  Overall  FILE NAME:  Leveling Plate.vwx  CREATED:  XX/XX/XX  LAST REVISION:  2/18/19                       | XXXXX XX                                                                                                 | XXX                           |
| XX-XXX INSTALL DATE:  XX/XX/XXX  DRAWING DESCRIPTION:  Overall  FILE NAME:  Leveling Plate.vwx  CREATED:  XX/XX/XX  LAST REVISION:                                        | INSTALL DATE:  XX/XX/XXXX  DRAWING DESCRIPTION:  Overall  FILE NAME:  Leveling Plate.vwx  CREATED:  XX/XX/XX  LAST REVISION:  2/18/19                                          | XXXXX XX                                                                                                 | XXX                           |
| FILE NAME:  Leveling Plate.vwx  CREATED:  XX/XX/XX  LAST REVISION:                                                                                                        | FILE NAME: Leveling Plate.vwx  CREATED: XX/XX/XX  LAST REVISION: 2/18/19                                                                                                       | (IOD MUMDED.                                                                                             |                               |
| Leveling Plate.vwx  CREATED:  XX/XX/XX  LAST REVISION:                                                                                                                    | CREATED:  XX/XX/XX  LAST REVISION:  2/18/19                                                                                                                                    | INSTALL DATE:  XX/XX/XXXX  DRAWING DESCRIPTION:                                                          |                               |
| CREATED:  XX/XX/XX  LAST REVISION:                                                                                                                                        | CREATED:  XX/XX/XX  LAST REVISION:  2/18/19                                                                                                                                    | XX-XXX INSTALL DATE:  XX/XX/XXXX DRAWING DESCRIPTION:  Overall                                           |                               |
|                                                                                                                                                                           | 2/18/19                                                                                                                                                                        | XX-XXX INSTALL DATE:  XX/XX/XXXX DRAWING DESCRIPTION:  Overall  FILE NAME:                               |                               |
| ,                                                                                                                                                                         |                                                                                                                                                                                | XX-XXX INSTALL DATE:  XX/XX/XXXX DRAWING DESCRIPTION:  Overall  FILE NAME:  Leveling Plate.vwx  CREATED: |                               |